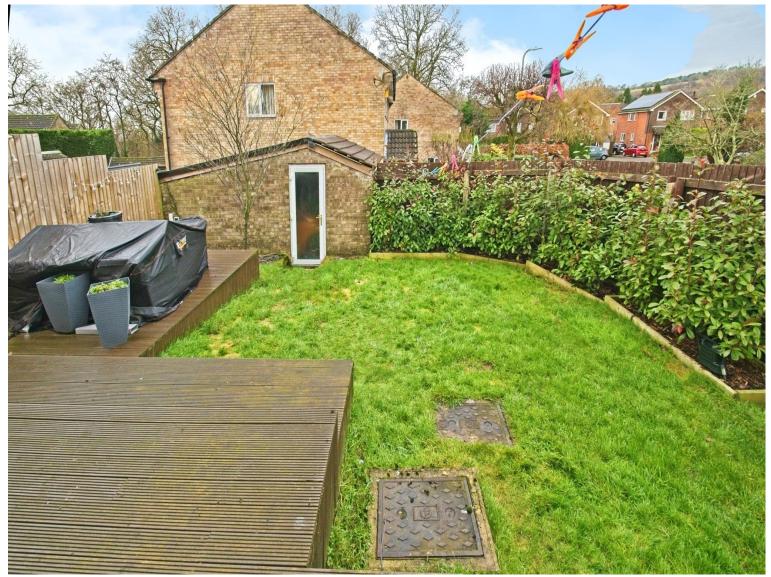

# Bedroom Three 10' 1" x 6' 7" ( 3.07m x 2.01m ) Outside Front / Side / Rear Gardens

Garage