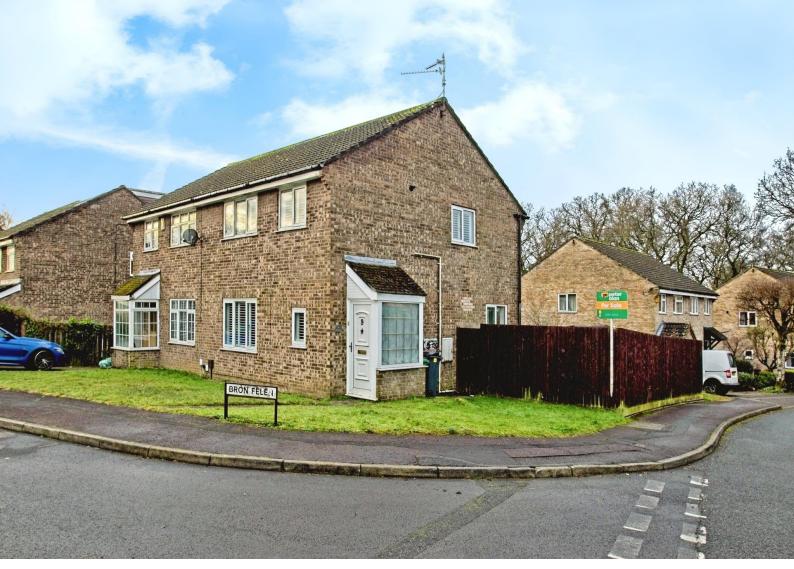

# Bryn Glas, Thornhill £325,000

- Three Good Size Bedrooms
- Corner Plot and Garage
- Quiet Cul-de-Sac
- Modern Kitchen and Bathroom
- Council Tax Band E
- EPC Rating: D

02920 618552 Ilanishen@peteralan.co.uk

# About the property

A larger than average three bedroom semidetached home situated on a corner plot within a quiet cul-de-sac with a 24ft lounge/dining room, modernised kitchen and bathroom, lovely open aspect, driveway and garage. Accommodation