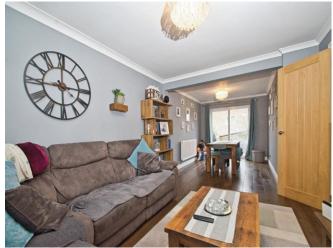

Porch

Entrance Hall

Lounge/Dining Room

24' 6" x 10' 3" ( 7.47m x 3.12m )

Kitchen

11' 10" x 7' 4" ( 3.61m x 2.24m )