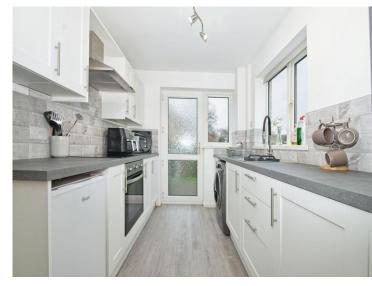

Porch

Entrance Hall

Lounge/Dining Room

24' 6" x 10' 3" ( 7.47m x 3.12m )

Kitchen

11' 10" x 7' 4" ( 3.61m x 2.24m )