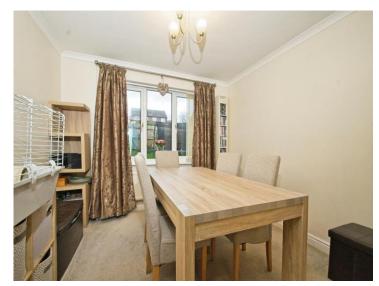

#### **Dining Room**

10' 2" x 10' 1" ( 3.10m x 3.07m )

Kitchen

10' 1" x 8' 7" ( 3.07m x 2.62m )

Landing

**Bathroom One** 

11' 2" x 9' 9" ( 3.40m x 2.97m )

Bedroom Two