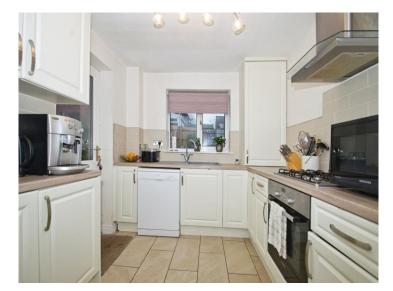

#### **Dining Room**

10' 2" x 10' 1" ( 3.10m x 3.07m )

Kitchen

10' 1" x 8' 7" ( 3.07m x 2.62m )

Landing

**Bathroom One** 

11' 2" x 9' 9" ( 3.40m x 2.97m )

Bedroom Two