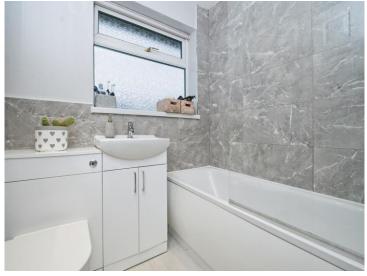

#### **Dining Room**

10' 2" x 10' 1" ( 3.10m x 3.07m )

Kitchen

10' 1" x 8' 7" ( 3.07m x 2.62m )

Landing

**Bathroom One** 

11' 2" x 9' 9" ( 3.40m x 2.97m )

Bedroom Two