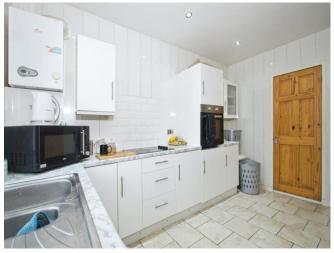

# **Accommodation**

**Porch** 

**Entrance Hall** 

Lounge

12' 9" x 11' 6" ( 3.89m x 3.51m )

**Kitchen** 

13' 1" x 9' 5" ( 3.99m x 2.87m )