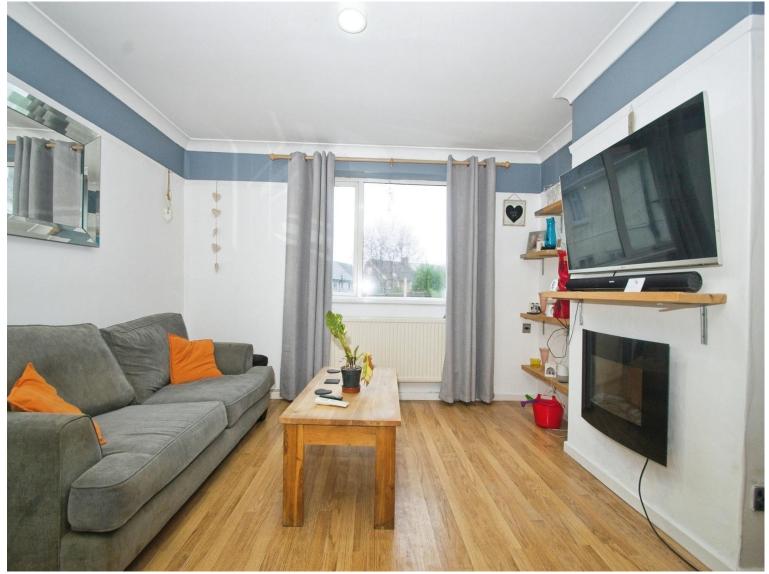

# **Accommodation**

**Porch** 

**Entrance Hall** 

Lounge

12' 9" x 11' 6" ( 3.89m x 3.51m )

**Kitchen** 

13' 1" x 9' 5" ( 3.99m x 2.87m )