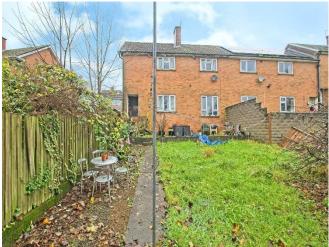

### **Bedroom Three**

10' 7" x 9' 9" ( 3.23m x 2.97m )

Outside

Front And Rear Gardens

Driveway

.....,