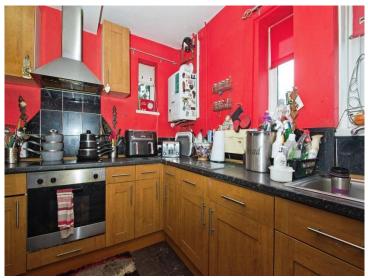

### Kitchen

16' 1" x 8' 7" extending to 16' 7" (  $4.90m\ x\ 2.62m$  extending to 5.05m )