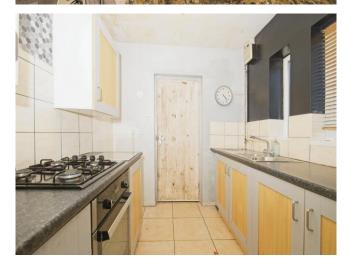

#### Lounge

13' 1" x 9' 8" ( 3.99m x 2.95m ) **Dining / Sitting Room** 

13' 4" x 12' ( 4.06m x 3.66m ) **Kitchen** 

10' x 7' 3" ( 3.05m x 2.21m )

Laundry / Side Porch

 $15' 6'' \times 6' 10'' (4.72m \times 2.08m)$  Landing