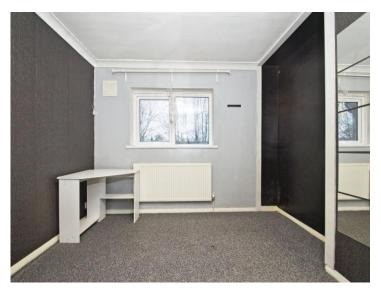

#### **Bedroom One**

12' 3" x 11' 2" ( 3.73m x 3.40m )

**Bedroom Two** 

10' 9" x 9' 9" ( 3.28m x 2.97m )

**Bedroom Three** 

8' 6" x 8' 2" ( 2.59m x 2.49m ) **Bathroom** 

 $8'\ 5''\ x\ 5'\ 9''\ (\ 2.57m\ x\ 1.75m\ )$  Outside Large Rear Garden