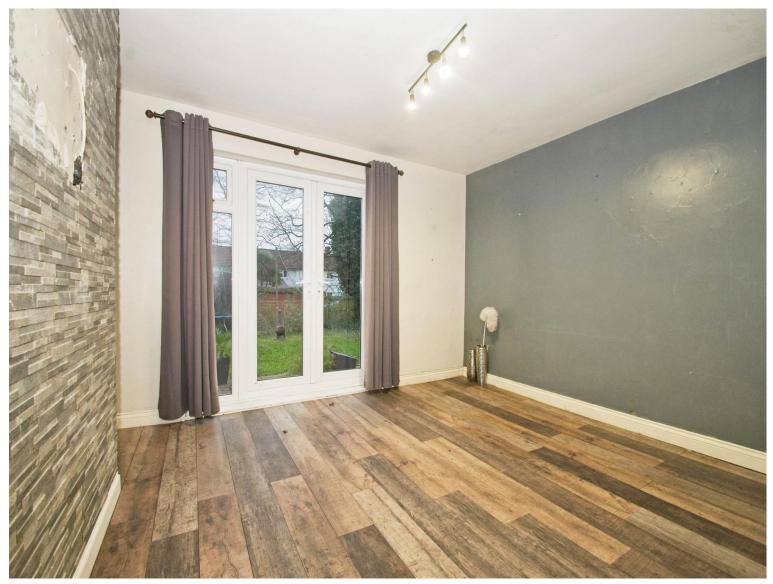

#### Lounge

13' 1" x 9' 8" ( 3.99m x 2.95m ) **Dining / Sitting Room** 

13' 4" x 12' ( 4.06m x 3.66m ) **Kitchen** 

10' x 7' 3" ( 3.05m x 2.21m )

Laundry / Side Porch

 $15' 6'' \times 6' 10'' (4.72m \times 2.08m)$  Landing