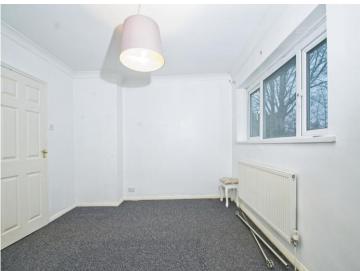

#### Lounge

13' 1" x 9' 8" ( 3.99m x 2.95m ) **Dining / Sitting Room** 

13' 4" x 12' ( 4.06m x 3.66m ) **Kitchen** 

10' x 7' 3" ( 3.05m x 2.21m )

Laundry / Side Porch

 $15' 6'' \times 6' 10'' (4.72m \times 2.08m)$  Landing