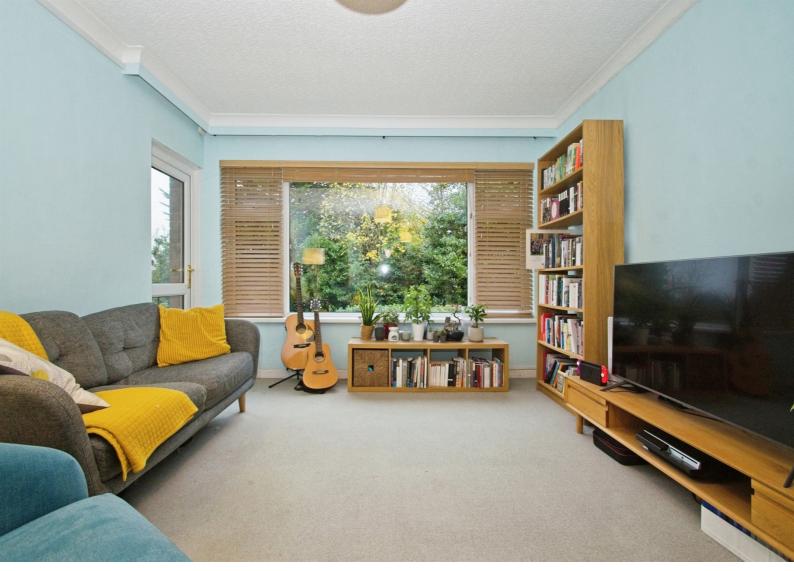

## About the property

A two double bedroom first floor apartment in the sought after location of Lisvane. The property briefly comprises a private communal entrance hall, two double bedrooms, contemporary fitted shower room, modern fitted kitchen and large lounge with a private balcony. No chain. Share of Freehold.

### **Accommodation**

**Communal Entrance** 

**Entrance Hall** 

Lounge / Diner

22' 6" x 11' 10" ( 6.86m x 3.61m )

**Useable Private Balcony** 

**Kitchen** 

11' 4" x 8' 11" ( 3.45m x 2.72m )