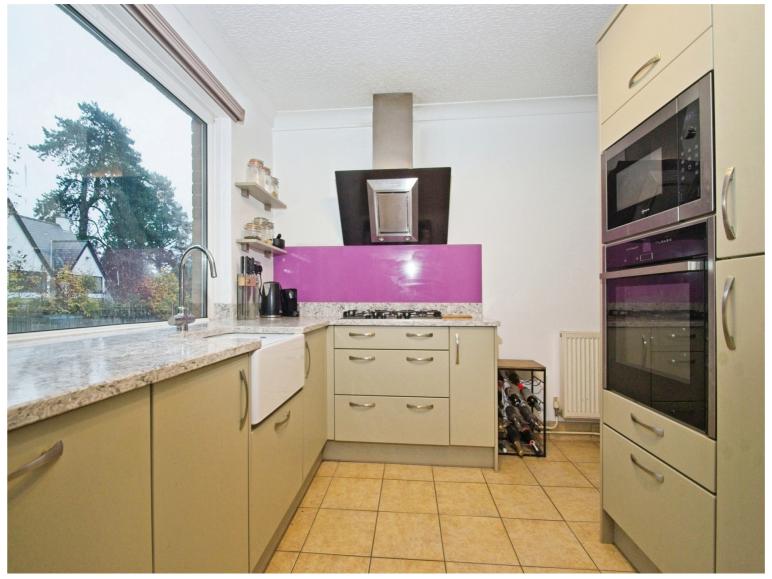

### **Accommodation**

**Communal Entrance** 

**Entrance Hall** 

Lounge / Diner

22' 6" x 11' 10" ( 6.86m x 3.61m )

**Useable Private Balcony** 

**Kitchen** 

11' 4" x 8' 11" ( 3.45m x 2.72m )