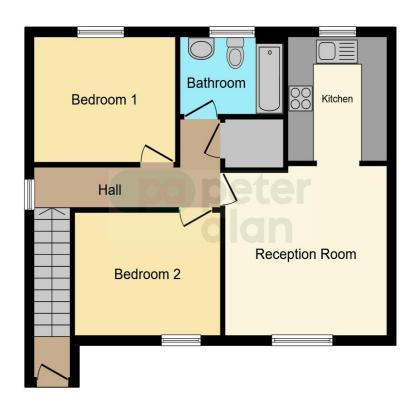

## **Accommodation**

**Entrance Hall** 

Landing

Lounge / Dining Room

12' 6" x 12' 2" ( 3.81m x 3.71m )

Kitchen

9' 2" x 7' 6" ( 2.79m x 2.29m )

**Bedroom One** 

10' 9" x 9' 6" ( 3.28m x 2.90m )

**Bedroom Two** 

11' 2" x 8' 9" ( 3.40m x 2.67m )

Bathroom

8' 1" x 6' 5" ( 2.46m x 1.96m )

Outside

**Allocated Parking Space** 

**Communal Gardens** 

### **Floorplan**

This floor plan is for illustrative purposes only. It is not drawn to scale. Any measurements, floor areas (including any total floor area), openings and orientation are approximate. No details are guaranteed, they cannot be relied upon for any purpose and they do not form part of any agreement. No liability is taken for any error, omission or misstatement. A party must rely upon its own inspection(s). Powered by www.focalagent.com