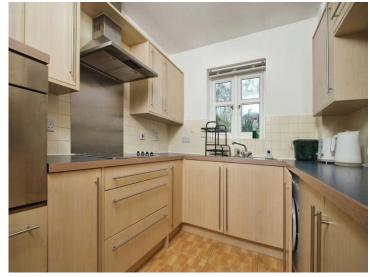

## **Accommodation**

**Entrance Hall** 

Landing

Lounge / Dining Room

12' 6" x 12' 2" ( 3.81m x 3.71m )

Kitchen

9' 2" x 7' 6" ( 2.79m x 2.29m )

**Bedroom One** 