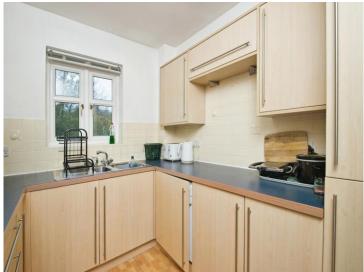

## **Accommodation**

**Entrance Hall** 

Landing

Lounge / Dining Room

12' 6" x 12' 2" ( 3.81m x 3.71m )

Kitchen

9' 2" x 7' 6" ( 2.79m x 2.29m )

**Bedroom One** 