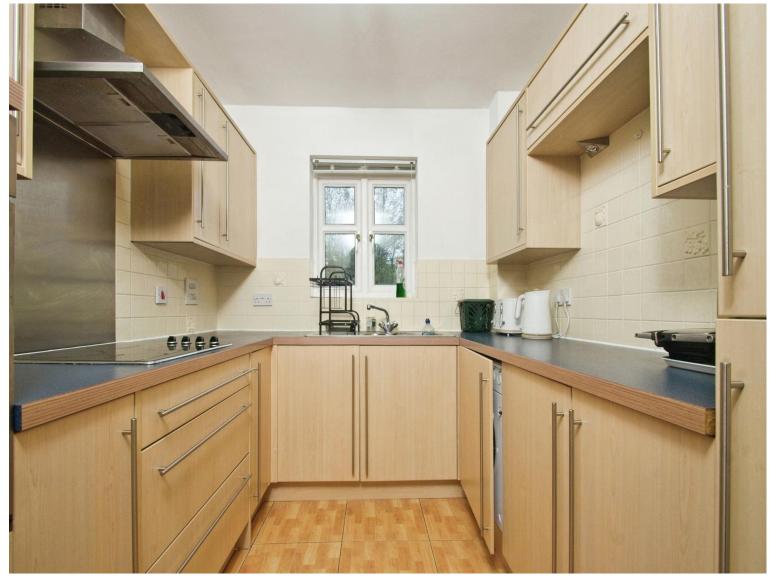

## **Accommodation**

**Entrance Hall** 

Landing

Lounge / Dining Room

12' 6" x 12' 2" ( 3.81m x 3.71m )

Kitchen

9' 2" x 7' 6" ( 2.79m x 2.29m )

**Bedroom One** 