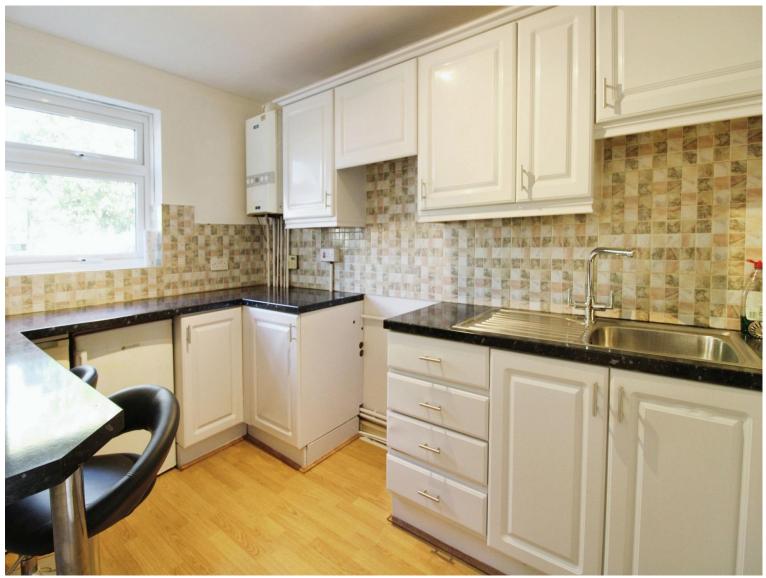

# Newlands Court, offers in excess of £80,000

- One Double Bedroom
- First Floor Retirement Apartment
- No Ongoing Chain
- Communal Gardens / Parking
- Close to Shops and Public Transport
- Council tax B
- EPC Rating: C







02920 618552 Ilanishen@peteralan.co.uk



# About the property

Accommodation

A first floor one double bedroom retirement apartment for residents of 55 years and over with no ongoing chain situated close to Llanishen village within walking distance of a train station and bus stop. Laundry room and lift facility. Lovely communal gardens with resident and visitor parking.

Entrance Hall

Store Room / Office

5' 5" x 4' 4" ( 1.65m x 1.32m )

Lounge

14' 9" x 9' 9" ( 4.50m x 2.97m )







#### Kitchen

### Communal Gardens / Parking

10' 8" x 7' 2" ( 3.25m x 2.18m )

#### Shower Room

6' 3" x 6' 5" ( 1.91m x 1.96m )

#### Bedroom One

12' 8" x 8' 9" ( 3.86m x 2.67m )

02920 618552 llanishen@peteralan.co.uk



## Floorplan



This floor plan is for illustrative purposes only. It is not drawn to scale. Any measurements, floor areas