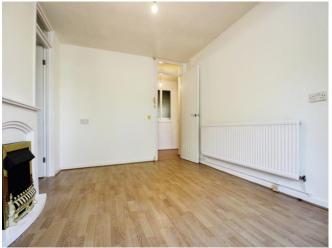

Entrance Hall

Store Room / Office

5' 5" x 4' 4" ( 1.65m x 1.32m )

Lounge

14' 9" x 9' 9" ( 4.50m x 2.97m )