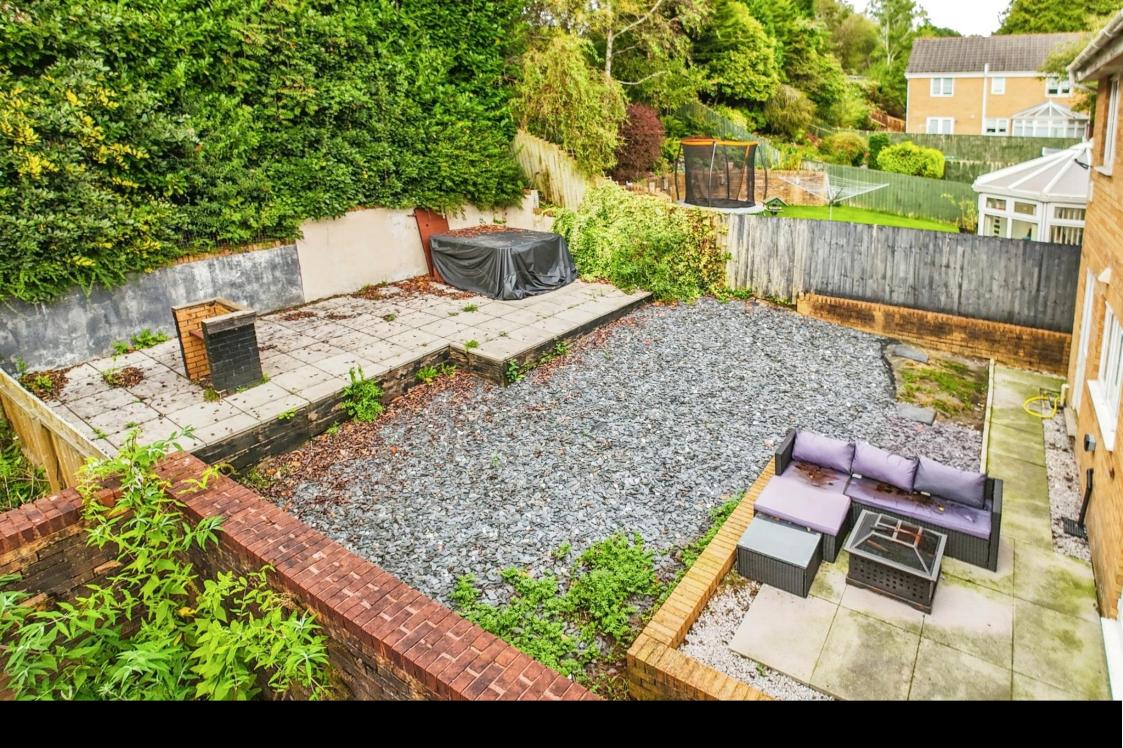

## About the property Accommodation

A truly stunning beautifully modernised detached double fronted four bedroom modern house, built in 2003 by Messrs Barratt Homes, a reputable firm of national house builders, completed with a 10 year NHBC guarantee, and occupying a private location set back at the far end of a select close, with extensive private parking and private corner gardens. This impeccable home has been greatly improved by the owners in recent years including a luxury new 2022 fully fitted kitchen and breakfast room (17'2 x 9'4), with integrated appliances, Calacatta Gold classic Quartz granite work surfaces, a central Island unit with waterfall sides and a boiling hot water tap. French doors open onto the rear gardens, whilst a separate utility room leads to a bespoke down stairs cloak room suite new in 2022, and styled with porcelain tiles. The superb main lounge (16'5 x 13'4) includes a stunning new contemporary log burner and ACK wall panels, whilst in recent years the former garage has been converted into a formal sitting room (16'7 x 7'10). The first floor comprises four bedrooms and two very impressive new 2022-2023 bathrooms, each with high quality white suites and porcelain tiles. The property also includes white PVC double glazed windows, gas heating with a new 2022 Baxi boiler with a 7 year warranty, stylish contemporary power points and light switches, and white traditional style panel internal doors. An immaculate four bedroom house, with truly stunning improvements. Must be seen!