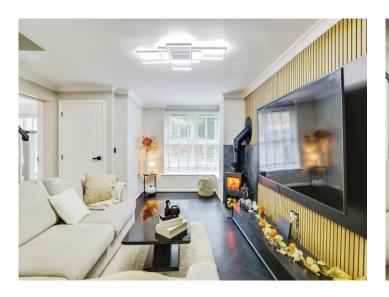

## About the property Accommodation

A truly stunning beautifully modernised detached double fronted four bedroom modern house, built in 2003 by Messrs Barratt Homes, a reputable firm of national house builders, completed with a 10 year NHBC guarantee, and occupying a private location set back at the far end of a select close, with extensive private parking and private corner gardens. This impeccable home has been greatly improved by the owners in recent years including a luxury new 2022 fully fitted kitchen and breakfast room (17'2 x 9'4), with integrated appliances, Calacatta Gold classic Quartz granite work surfaces, a central Island unit with waterfall sides and a boiling hot water tap. French doors open onto the rear gardens, whilst a separate utility room leads to a bespoke down stairs cloak room suite new in 2022, and styled with porcelain tiles. The superb main lounge (16'5 x 13'4) includes a stunning new contemporary log burner and ACK wall panels, whilst in recent years the former garage has been converted into a formal sitting room (16'7 x 7'10). The first floor comprises four bedrooms and two very impressive new 2022-2023 bathrooms, each with high quality white suites and porcelain tiles. The property also includes white PVC double glazed windows, gas heating with a new 2022 Baxi boiler with a 7 year warranty, stylish contemporary power points and light switches, and white traditional style panel internal doors. An immaculate four bedroom house, with truly stunning improvements. Must be seen!