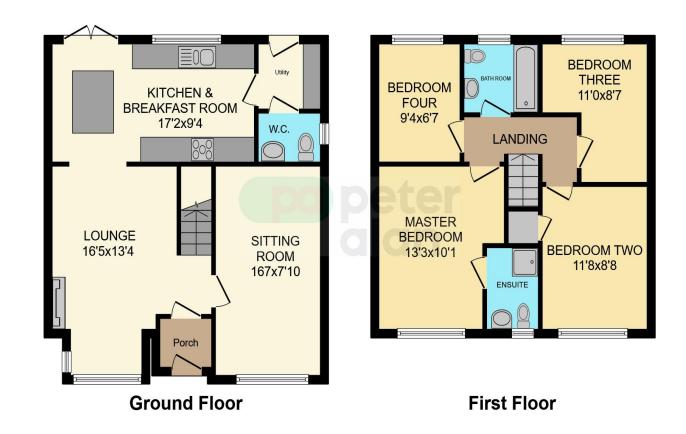

## About the property Accommodation

A truly stunning beautifully modernised detached double fronted four bedroom modern house, built in 2003 by Messrs Barratt Homes, a reputable firm of national house builders, completed with a 10 year NHBC guarantee, and occupying a private location set back at the far end of a select close, with extensive private parking and private corner gardens. This impeccable home has been greatly improved by the owners in recent years including a luxury new 2022 fully fitted kitchen and breakfast room (17'2 x 9'4), with integrated appliances, Calacatta Gold classic Quartz granite work surfaces, a central Island unit with waterfall sides and a boiling hot water tap. French doors open onto the rear gardens, whilst a separate utility room leads to a bespoke down stairs cloak room suite new in 2022, and styled with porcelain tiles. The superb main lounge (16'5 x 13'4) includes a stunning new contemporary log burner and ACK wall panels, whilst in recent years the former garage has been converted into a formal sitting room (16'7 x 7'10). The first floor comprises four bedrooms and two very impressive new 2022-2023 bathrooms, each with high quality white suites and porcelain tiles. The property also includes white PVC double glazed windows, gas heating with a new 2022 Baxi boiler with a 7 year warranty, stylish contemporary power points and light switches, and white traditional style panel internal doors. An immaculate four bedroom house, with truly stunning improvements. Must be seen!

## llanishen@peteralan.co.uk

This floor plan is for illustrative purposes only. It is not drawn to scale. Any measurements, floor areas (including any total floor area), openings and orientation are approximate. No details are guaranteed, they cannot be relied upon for any purpose and they do not form part of any agreement. No liability is taken for any error, omission or misstatement. A party must rely upon its own inspection(s). Powered by www.focalagent.com