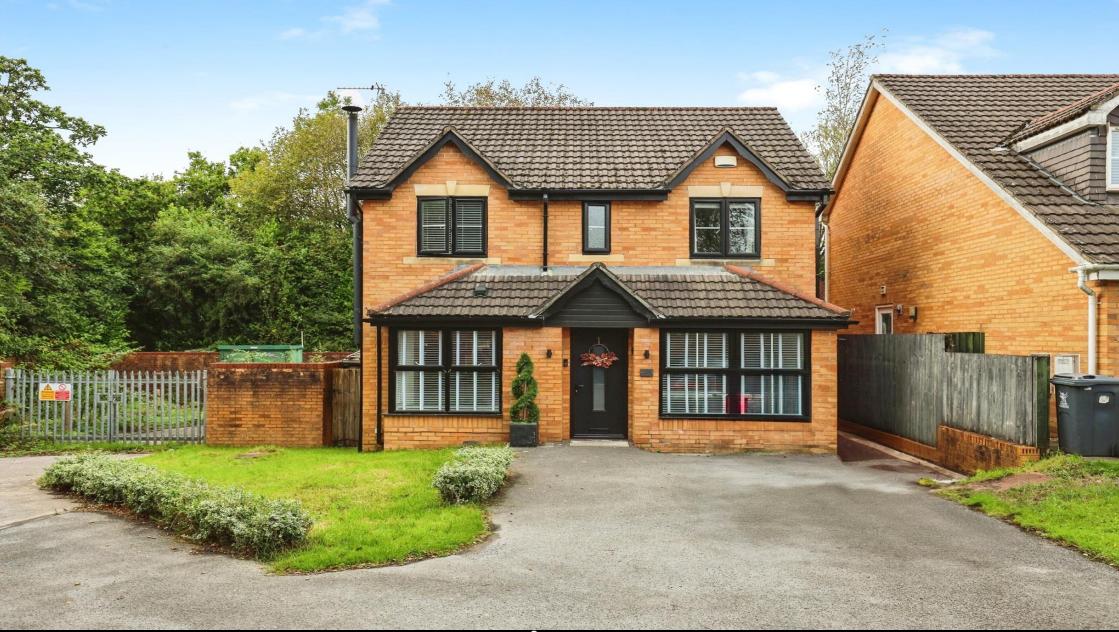

Bassetts Field, Thornhill Cardiff £500,000

02920 618552 llanishen@peteralan.co.uk

## About the property Accommodation

A truly stunning beautifully modernised detached double fronted four bedroom modern house, built in 2003 by Messrs Barratt Homes, a reputable firm of national house builders, completed with a 10 year NHBC guarantee, and occupying a private location set back at the far end of a select close, with extensive private parking and private corner gardens. This impeccable home has been greatly improved by the owners in recent years including a luxury new 2022 fully fitted kitchen and breakfast room (17'2 x 9'4), with integrated appliances, Calacatta Gold classic Quartz granite work surfaces, a central Island unit with waterfall sides and a boiling hot water tap. French doors open onto the rear gardens, whilst a separate utility room leads to a bespoke down stairs cloak room suite new in 2022, and styled with porcelain tiles. The superb main lounge (16'5 x 13'4) includes a stunning new contemporary log burner and ACK wall panels, whilst in recent years the former garage has been converted into a formal sitting room (16'7 x 7'10). The first floor comprises four bedrooms and two very impressive new 2022-2023 bathrooms, each with high quality white suites and porcelain tiles. The property also includes white PVC double glazed windows, gas heating with a new 2022 Baxi boiler with a 7 year warranty, stylish contemporary power points and light switches, and white traditional style panel internal doors. An immaculate four bedroom house, with truly stunning improvements. Must be seen!