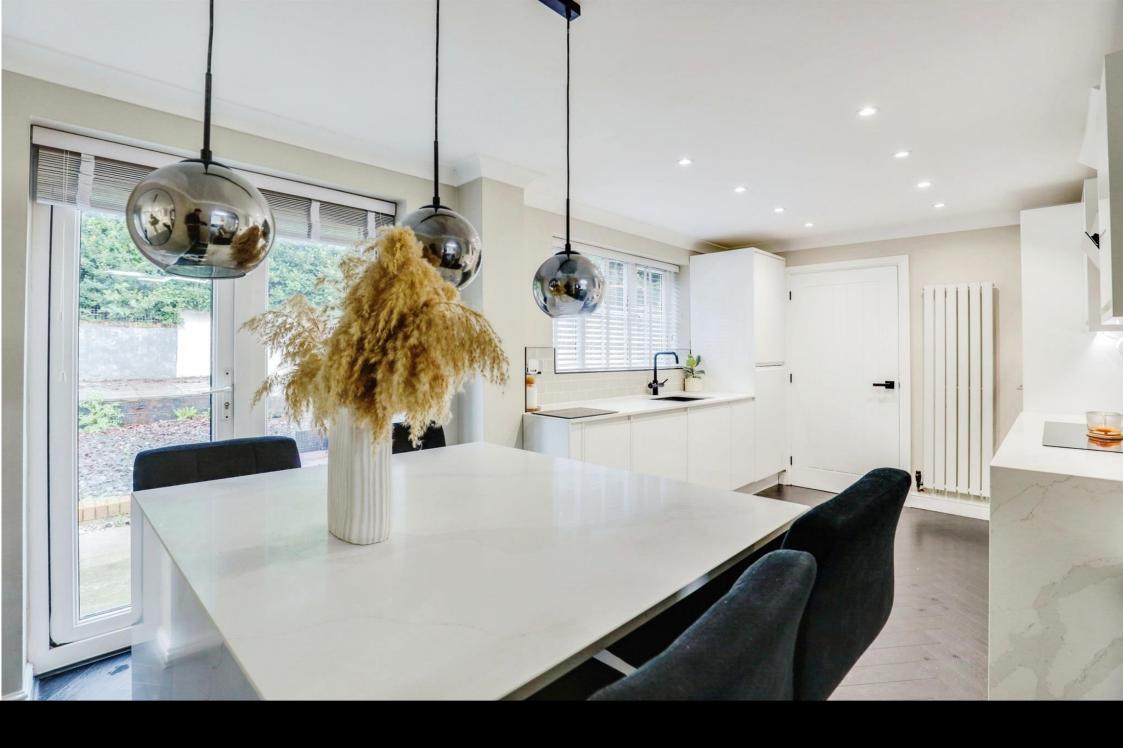

## About the property Accommodation

A truly stunning beautifully modernised detached double fronted four bedroom modern house, built in 2003 by Messrs Barratt Homes, a reputable firm of national house builders, completed with a 10 year NHBC guarantee, and occupying a private location set back at the far end of a select close, with extensive private parking and private corner gardens. This impeccable home has been greatly improved by the owners in recent years including a luxury new 2022 fully fitted kitchen and breakfast room (17'2 x 9'4), with integrated appliances, Calacatta Gold classic Quartz granite work surfaces, a central Island unit with waterfall sides and a boiling hot water tap. French doors open onto the rear gardens, whilst a separate utility room leads to a bespoke down stairs cloak room suite new in 2022, and styled with porcelain tiles. The superb main lounge (16'5 x 13'4) includes a stunning new contemporary log burner and ACK wall panels, whilst in recent years the former garage has been converted into a formal sitting room (16'7 x 7'10). The first floor comprises four bedrooms and two very impressive new 2022-2023 bathrooms, each with high quality white suites and porcelain tiles. The property also includes white PVC double glazed windows, gas heating with a new 2022 Baxi boiler with a 7 year warranty, stylish contemporary power points and light switches, and white traditional style panel internal doors. An immaculate four bedroom house, with truly stunning improvements. Must be seen!