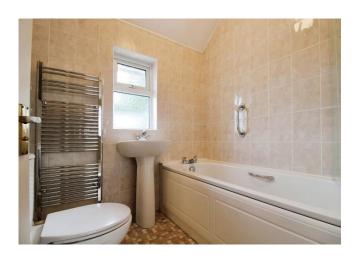

#### **Shower Room**

7' 3" x 6' 4" ( 2.21m x 1.93m )

#### **Bathroom**

6' 5" x 6' 5" ( 1.96m x 1.96m )