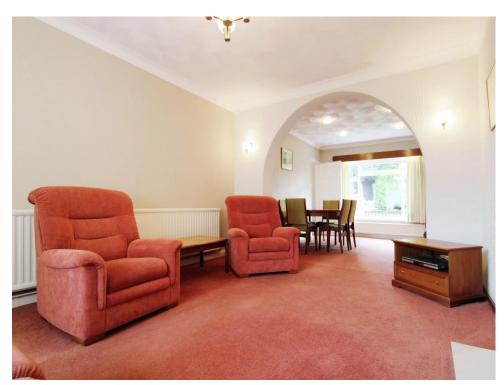

### **Living Room**

12' 2" x 10' 7" ( 3.71m x 3.23m )

#### Lounge

15' 5" x 11' 4" ( 4.70m x 3.45m )