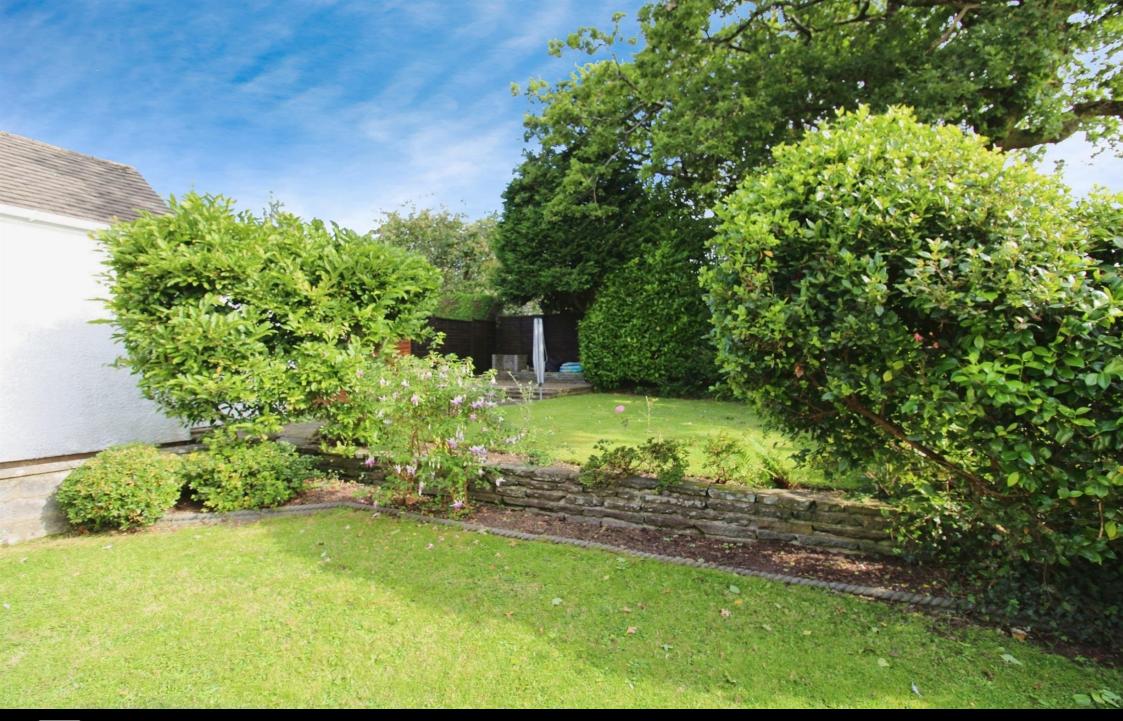

# About the property

The property comprises a light and spacious entrance hall with a cloakroom, three formal reception rooms, a good size kitchen/breakfast room and a shower room to the ground floor. To the first floor are three double bedrooms and a family bathroom. The property is double glazed with gas heating. Situated on a wide plot with off road parking and a detached garage. The rear garden is secluded and of a good size. Potential for further extension and an 'in out' driveway subject to the necessary planning permissions.