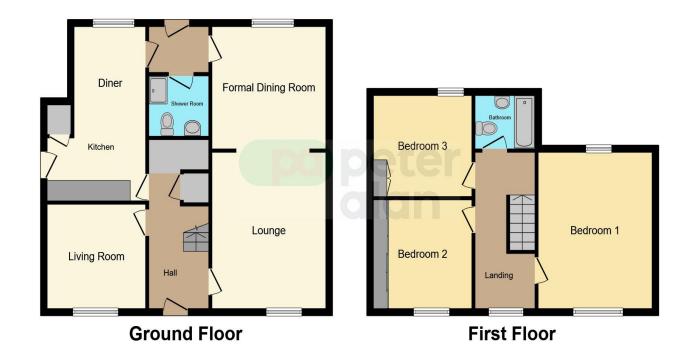

## **Accommodation**

#### **Entrance Hall**

11' 2" x 9' 4" ( 3.40m x 2.84m )

### **Cloakroom Cupboard**

6' 7" x 3' 3" ( 2.01m x 0.99m )

### **Living Room**

12' 2" x 10' 7" ( 3.71m x 3.23m )

#### Lounge

15' 5" x 11' 4" ( 4.70m x 3.45m )

#### Kitchen

12' 2" maximum x 21' 5" ( 3.71m maximum x 6.53m )

### Formal Dining Room

12' 9" x 10' 9" ( 3.89m x 3.28m )

#### **Shower Room**

7' 3" x 6' 4" ( 2.21m x 1.93m )

#### **Bedroom One**

15' 5" x 11' 5" ( 4.70m x 3.48m )

#### **Bedroom Two**

12' 2" x 10' 5" ( 3.71m x 3.17m )

#### **Bedroom Three**

12' 6" x 9' 4" ( 3.81m x 2.84m )

#### **Bathroom**

6' 5" x 6' 5" ( 1.96m x 1.96m )

## llanishen@peteralan.co.uk

This floor plan is for illustrative purposes only. It is not drawn to scale. Any measurements, floor areas (including any total floor area), openings and orientation are approximate. No details are guaranteed, they cannot be relied upon for any purpose and they do not form part of any agreement. No liability is taken for any error, omission or misstatement. A party must rely upon its own inspection(s). Powered by www.focalagent.com