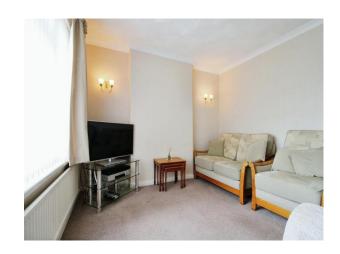

### **Living Room**

12' 2" x 10' 7" ( 3.71m x 3.23m )

#### Lounge

15' 5" x 11' 4" ( 4.70m x 3.45m )