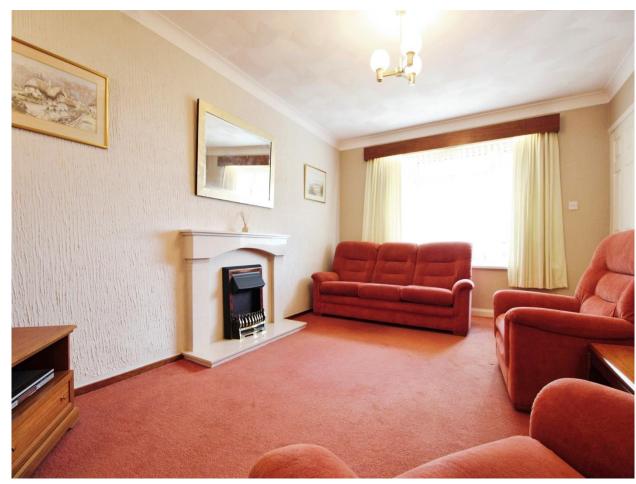

### **Living Room**

12' 2" x 10' 7" ( 3.71m x 3.23m )

#### Lounge

15' 5" x 11' 4" ( 4.70m x 3.45m )