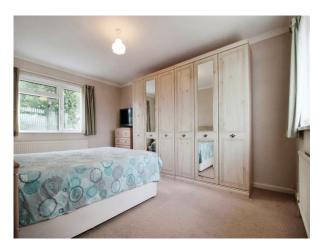

#### **Bedroom One**

15' 5" x 11' 5" ( 4.70m x 3.48m )

#### **Bedroom Two**

12' 2" x 10' 5" ( 3.71m x 3.17m )

#### **Bedroom Three**

12' 6" x 9' 4" ( 3.81m x 2.84m )