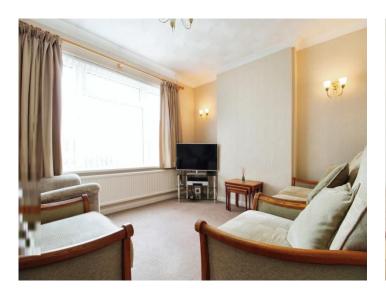

### **Living Room**

12' 2" x 10' 7" ( 3.71m x 3.23m )

#### Lounge

15' 5" x 11' 4" ( 4.70m x 3.45m )