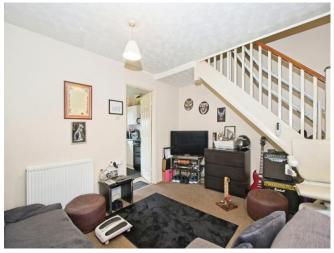

## **Accommodation**

**Hall Area** 

Lounge

16' 1" x 11' 4" ( 4.90m x 3.45m )

**Kitchen** 

13' 2" x 7' 7" ( 4.01m x 2.31m )

Landing