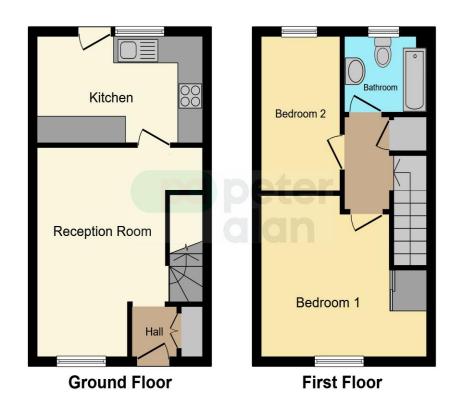

## **Accommodation**

**Hall Area** 

Lounge

16' 1" x 11' 4" ( 4.90m x 3.45m )

**Kitchen** 

13' 2" x 7' 7" ( 4.01m x 2.31m )

Landing

#### **Bedroom One**

13' 1" x 12' 7" ( 3.99m x 3.84m )

#### **Bedroom Two**

11' 4" x 6' 2" ( 3.45m x 1.88m )

#### Bathroom

Front / Rear Garden / Parking

### **Floorplan**

This floor plan is for illustrative purposes only. It is not drawn to scale. Any measurements, floor areas (including any total floor area), openings and orientation are approximate. No details are guaranteed, they cannot be relied upon for any purpose and they do not form part of any agreement. No liability is taken for any error, omission or misstatement. A party must rely upon its own inspection(s). Powered by www.focalagent.com