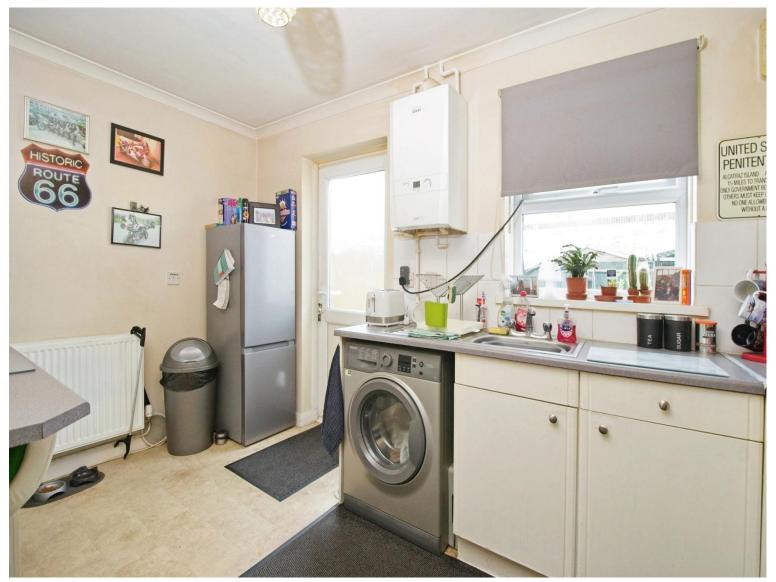

## **Accommodation**

**Hall Area** 

Lounge

16' 1" x 11' 4" ( 4.90m x 3.45m )

**Kitchen** 

13' 2" x 7' 7" ( 4.01m x 2.31m )

Landing