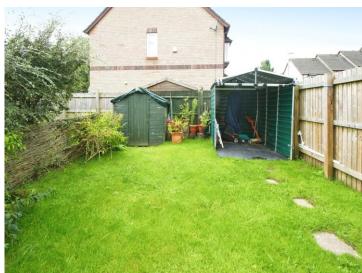

# Heol Y Cadno, £230,000

- Council Tax Band D
- Two Bedrooms
- End of Terrace/Corner Plot
- No Ongoing Chain
- Off Road Parking
- EPC Rating: D









## About the property

Situated in a quiet cul-de-sac, an ideal first time purchaser or downsizer. A two bedroom end of terrace property situated on a corner plot with off road parking and no ongoing chain.

## **Accommodation**

**Hall Area** 

Lounge

16' 1" x 11' 4" ( 4.90m x 3.45m )

**Kitchen** 

13' 2" x 7' 7" ( 4.01m x 2.31m )

Landing









#### **Bedroom One**

13' 1" x 12' 7" ( 3.99m x 3.84m )

#### **Bedroom Two**

11' 4" x 6' 2" ( 3.45m x 1.88m )

#### Bathroom

Front / Rear Garden / Parking



### **Floorplan**



This floor plan is for illustrative purposes only. It is not drawn to scale. Any measurements, floor areas (including any total floor area), openings and orientation are approximate. No details are guaranteed, they cannot be relied upon for any purpose and they do not form part of any agreement. No liability is taken for any error, omission or misstatement. A party must rely upon its own inspection(s). Powered by www.focalagent.com

### Important Information

Note while we endeavour to make our sales details accurate and reliable, if there is any point which is of particular interest to you, please contact th