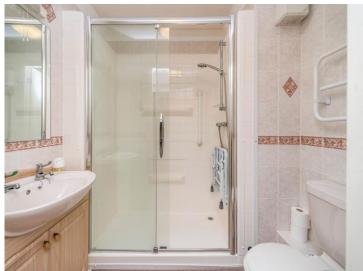

## **Shower Room**

Double shower cubicle with seat and electric shower, low level w.c/bio bidet, vanity unit with inset wash hand basin and storage, vanity mirror, light and shaver point, wall mounted electric heater, fitted carpet, coved and textured ceiling.