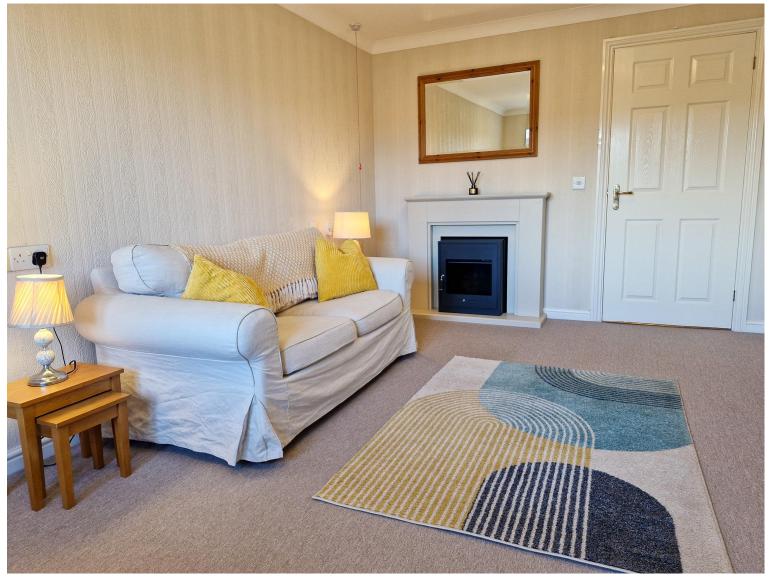

## Lounge

17' 8" x 11' 1" (5.38m x 3.38m)

Double glazed window, telephone point, television point, fitted storage, house manager alarm, wall mounted electric heater, coved and plastered ceiling.