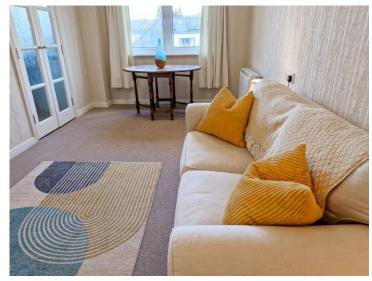

## Lounge

17' 8" x 11' 1" (5.38m x 3.38m)

Double glazed window, telephone point, television point, fitted storage, house manager alarm, wall mounted electric heater, coved and plastered ceiling.