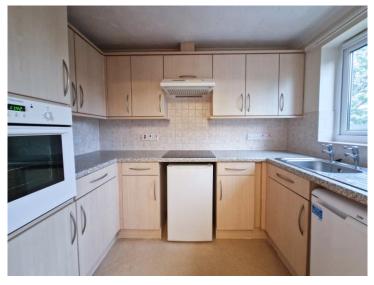

## **Kitchen**

8' 11" x 5' 8" ( 2.72m x 1.73m )

Double glazed window, fitted with a range of wall and base units with worktops incorporating a stainless steel sink unit with drainer, fitted electric cooker hood, inset electric oven and hob, vinyl flooring, textured ceiling.