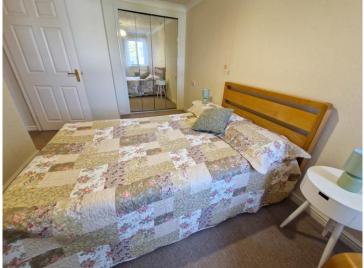

# 15' 7" x 8' 8" ( 4.75m x 2.64m )

Upvc double glazed window, fitted wardrobes to one wall, telephone point, wall mounted electric heater, coved and textured ceiling.

#### **Bedroom**