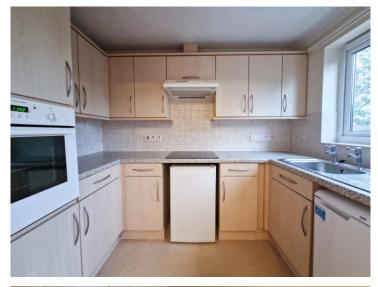

#### **Kitchen**

8' 11" x 5' 8" ( 2.72m x 1.73m )

Double glazed window, fitted with a range of wall and base units with worktops incorporating a stainless steel sink unit with drainer, fitted electric cooker hood, inset electric oven and hob, vinyl flooring, textured ceiling.