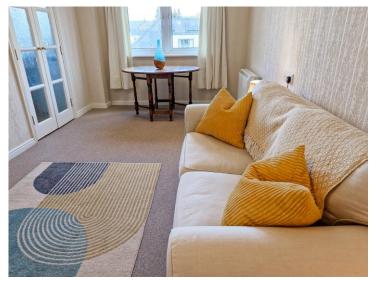

#### Lounge

17' 8" x 11' 1" (5.38m x 3.38m)

Double glazed window, telephone point, television point, fitted storage, house manager alarm, wall mounted electric heater, coved and plastered ceiling.