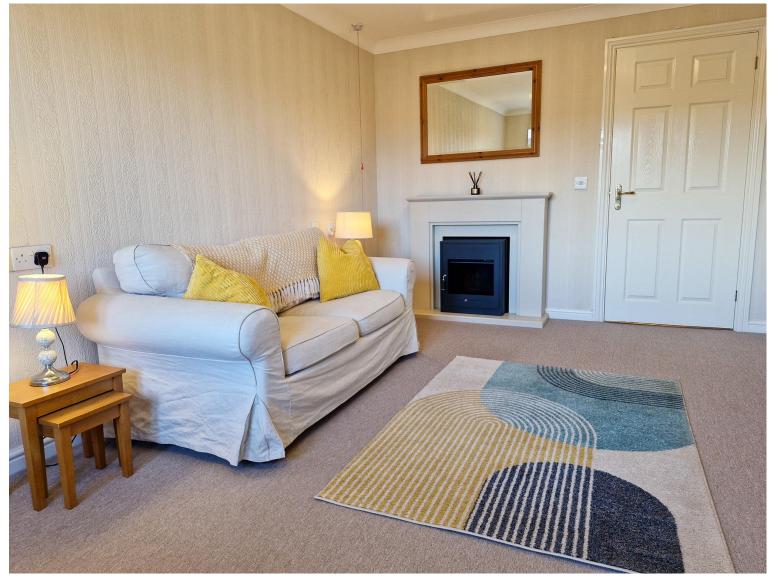

#### Lounge

17' 8" x 11' 1" (5.38m x 3.38m)

Double glazed window, telephone point, television point, fitted storage, house manager alarm, wall mounted electric heater, coved and plastered ceiling.