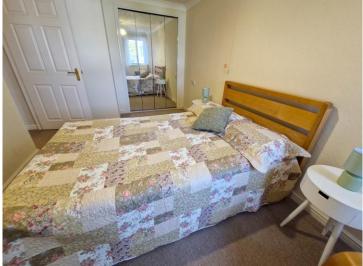

#### **Bedroom**

15' 7" x 8' 8" ( 4.75m x 2.64m )

Upvc double glazed window, fitted wardrobes to one wall, telephone point, wall mounted electric heater, coved and textured ceiling.