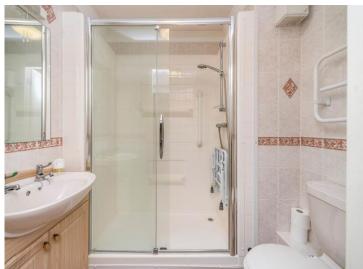

#### **Shower Room**

Double shower cubicle with seat and electric shower, low level w.c/bio bidet, vanity unit with inset wash hand basin and storage, vanity mirror, light and shaver point, wall mounted electric heater, fitted carpet, coved and textured ceiling.