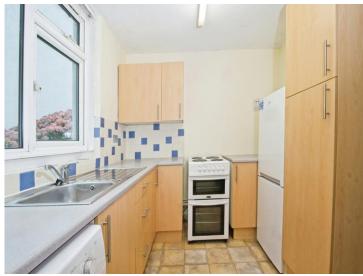

## **Accommodation**

**Entrance Hall** 

Lounge

14' 1" x 10' 10" (  $4.29m \times 3.30m$  ) Inner Hall

**Shower Room** 

5' 5" x 5' 3" ( 1.65m x 1.60m )

**Bedroom** 

9' 9" x 8' 3" ( 2.97m x 2.51m )