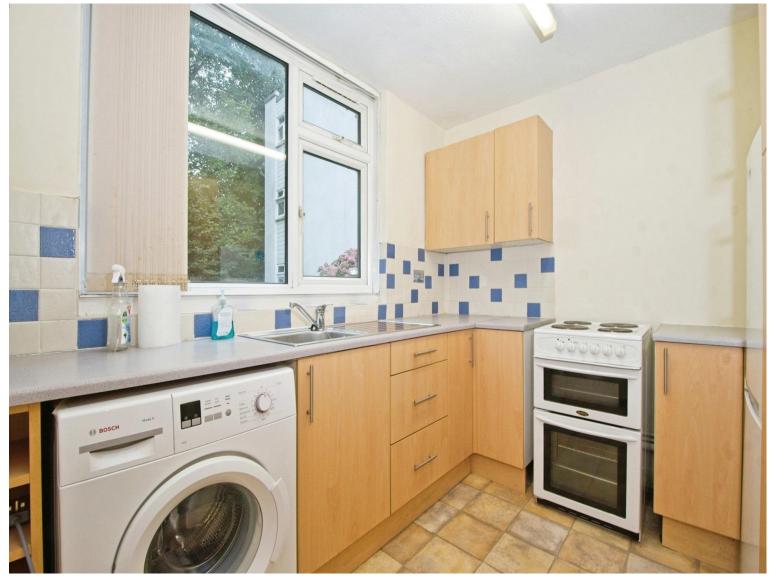

## **Accommodation**

**Entrance Hall** 

Lounge

14' 1" x 10' 10" (  $4.29m \times 3.30m$  ) Inner Hall

**Shower Room** 

5' 5" x 5' 3" ( 1.65m x 1.60m )

**Bedroom** 

9' 9" x 8' 3" ( 2.97m x 2.51m )