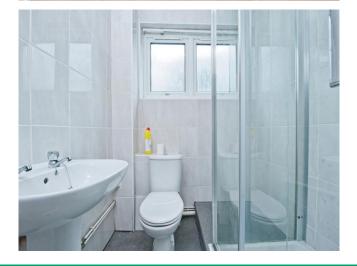

## **Accommodation**

**Entrance Hall** 

Lounge

14' 1" x 10' 10" (  $4.29m \times 3.30m$  ) Inner Hall

**Shower Room** 

5' 5" x 5' 3" ( 1.65m x 1.60m )

**Bedroom** 

9' 9" x 8' 3" ( 2.97m x 2.51m )