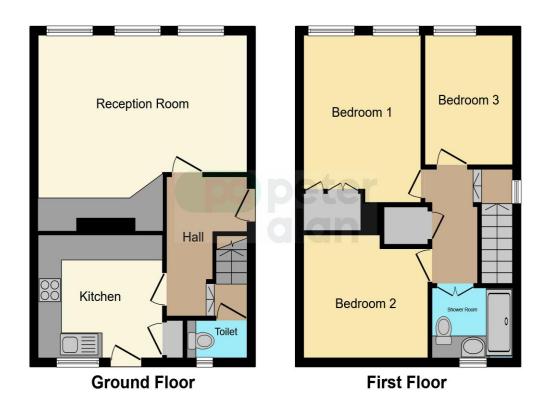

## **Accommodation**

#### **Entrance Hall**

11' 2" x 6' 9" ( 3.40m x 2.06m )

Cloakroom/Wc

#### Lounge

17' 5" x 14' 5" max ( 5.31m x 4.39m max )

#### Kitchen

10' 3" x 10' 11" ( 3.12m x 3.33m )

Landing

#### **Bedroom One**

13' 7" x 10' 1" ( 4.14m x 3.07m )

#### **Bedroom Two**

10' 7" max x 10' 5" ( 3.23m max x 3.17m )

#### **Bedroom Three**

7' 3" x 10' 4" ( 2.21m x 3.15m )

#### Wetroom

6' 6" x 5' 5" ( 1.98m x 1.65m )

**Detached Garage / Drive** 

Front / Side / Rear Gardens

## **Floorplan**

This floor plan is for illustrative purposes only. It is not drawn to scale. Any measurements, floor areas (including any total floor area), openings and orientation are approximate. No details are guaranteed, they cannot be relied upon for any purpose and they do not form part of any agreement. No liability is taken for any error, omission or misstatement. A party must rely upon its own inspection(s). Powered by www.focalagent.com