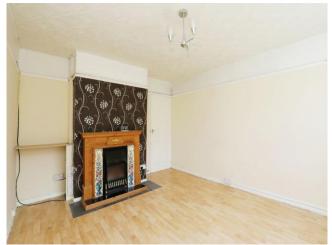

#### **Entrance Porch**

 $7^{\prime}~\times3^{\prime}$  6" (  $2.13m\times1.07m$  ) Lounge

13' 7" max x 11' 5" ( 4.14m max x 3.48m ) **Dining Room** 

10' 5" x 7' 9" ( 3.17m x 2.36m ) **Kitchen** 

10' x 6' 11" max ( 3.05m x 2.11m max ) Side Porch