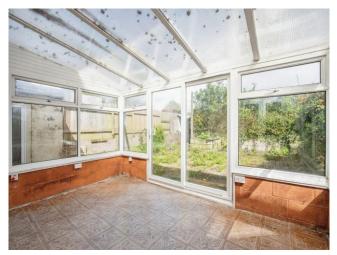

6' max x 2' 2" ( 1.83m max x 0.66m ) **Conservatory** 

 $13' 7" \times 10' 4" (4.14m \times 3.15m)$  **Bedroom One** 

 $11' 7'' \times 12'$  (  $3.53m \times 3.66m$  ) **Bedroom Two** 

 $12' 8'' \times 9'$  (  $3.86m \times 2.74m$  ) **Bedroom Three** 