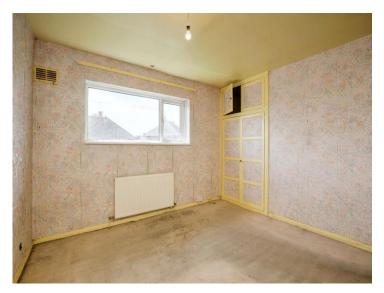

6' max x 2' 2" ( 1.83m max x 0.66m ) **Conservatory** 

 $13' 7" \times 10' 4" (4.14m \times 3.15m)$  **Bedroom One** 

 $11' 7'' \times 12'$  (  $3.53m \times 3.66m$  ) **Bedroom Two** 

 $12' 8'' \times 9'$  (  $3.86m \times 2.74m$  ) **Bedroom Three** 