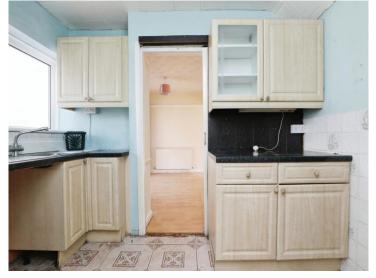

#### **Entrance Porch**

 $7^{\prime}~\times3^{\prime}$  6" (  $2.13m\times1.07m$  ) Lounge

13' 7" max x 11' 5" ( 4.14m max x 3.48m ) **Dining Room** 

10' 5" x 7' 9" ( 3.17m x 2.36m ) **Kitchen** 

10' x 6' 11" max ( 3.05m x 2.11m max ) Side Porch