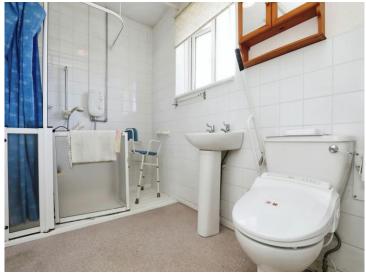

11' 7" x 8' (3.53m x 2.44m) **Shower Room** 

9' x 5' 6" ( 2.74m x 1.68m ) Outside Gardens / Parking