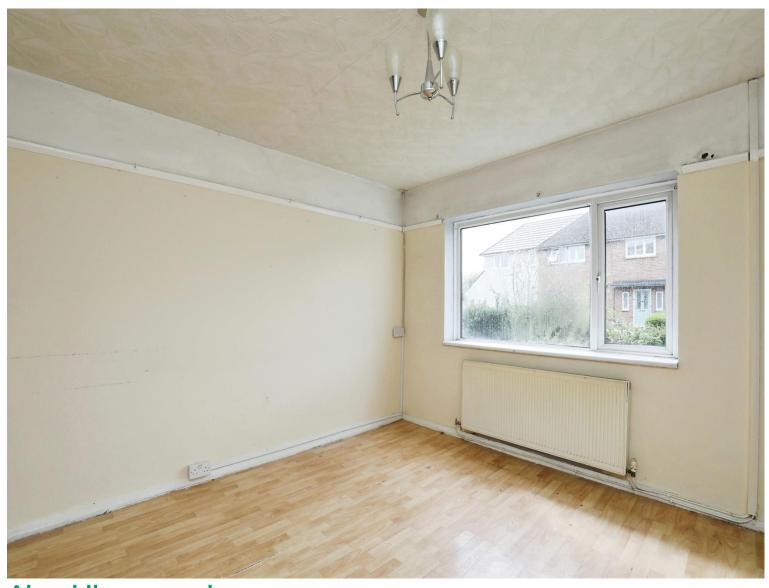

6' max x 2' 2" ( 1.83m max x 0.66m ) **Conservatory** 

 $13' 7" \times 10' 4" (4.14m \times 3.15m)$  **Bedroom One** 

 $11' 7'' \times 12'$  (  $3.53m \times 3.66m$  ) **Bedroom Two** 

 $12' 8'' \times 9'$  (  $3.86m \times 2.74m$  ) **Bedroom Three** 