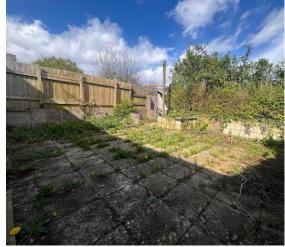

11' 7" x 8' (3.53m x 2.44m) **Shower Room** 

9' x 5' 6" ( 2.74m x 1.68m ) Outside Gardens / Parking