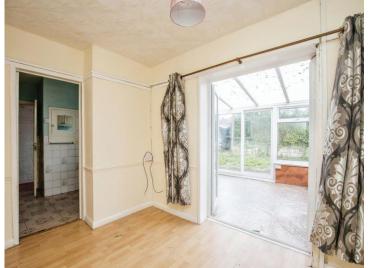

#### **Entrance Porch**

 $7^{\prime}~\times3^{\prime}$  6" (  $2.13m\times1.07m$  ) Lounge

13' 7" max x 11' 5" ( 4.14m max x 3.48m ) **Dining Room** 

10' 5" x 7' 9" ( 3.17m x 2.36m ) **Kitchen** 

10' x 6' 11" max ( 3.05m x 2.11m max ) Side Porch

6' max x 2' 2" ( 1.83m max x 0.66m ) **Conservatory** 

 $13' 7" \times 10' 4" (4.14m \times 3.15m)$  **Bedroom One** 

 $11' 7'' \times 12'$  (  $3.53m \times 3.66m$  ) **Bedroom Two** 

 $12' 8'' \times 9'$  (  $3.86m \times 2.74m$  ) **Bedroom Three** 