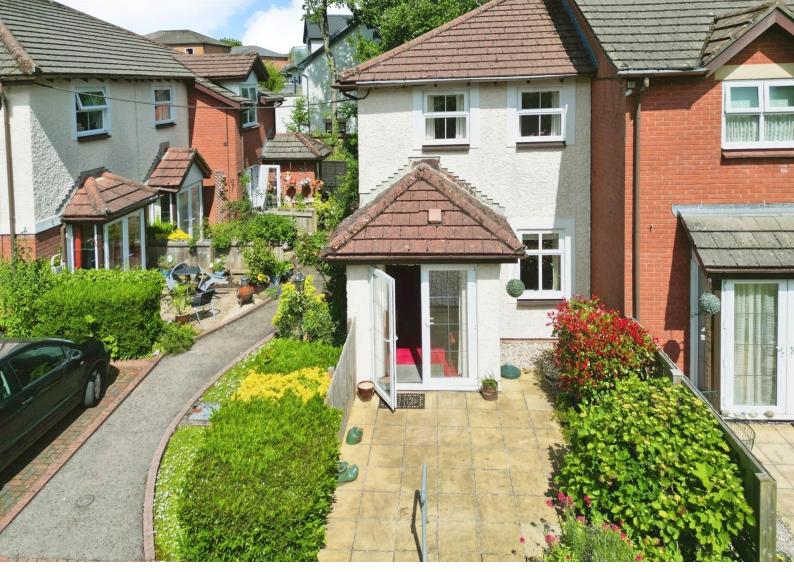

# Cwrt Glas Ty Glas Road, offers over £225,000

- Council Tax Band E
- Two Double Bedrooms
- Over 55 60 Years \*
- Downstairs Shower and WC
- No Chain
- Walking Distance of Llanishen Village
- EPC Rating: D

## About the property

The accommodation comprises entrance hall, a downstairs shower and wc, lounge with a through dining room and doors giving access to a rear courtyard garden leading to a well kept communal garden with pond, an allocated parking space, all secured with electric gates.

To the first floor there are two double bedrooms and main bathroom comprising three piece suite. There is double glazing, electric heating and no ongoing chain.

Situated within a level walking distance of public transport and shops at Llanishen village, this property is an ideal location for anyone looking for convenience.