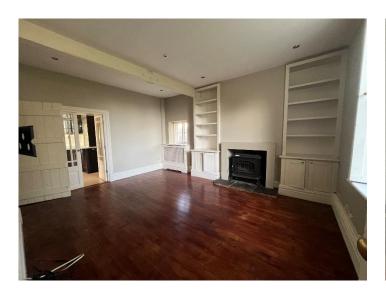

#### **Sitting Room**

14' 11" x 11' 9" ( 4.55m x 3.58m ) **Living Room** 

14' 11" x 12' 3" ( 4.55m x 3.73m ) **Kitchen** 

9' 11" x 3' 10" ( 3.02m x 1.17m ) **Conservatory** 

9' 8" x 10' 3" ( 2.95m x 3.12m ) **Wc** 