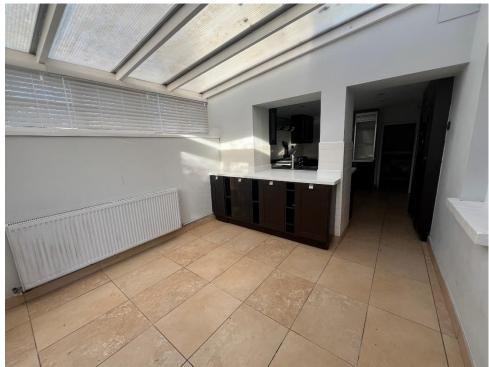

#### **Sitting Room**

14' 11" x 11' 9" ( 4.55m x 3.58m ) **Living Room** 

14' 11" x 12' 3" ( 4.55m x 3.73m ) **Kitchen** 

9' 11" x 3' 10" ( 3.02m x 1.17m ) **Conservatory** 

9' 8" x 10' 3" ( 2.95m x 3.12m ) **Wc** 