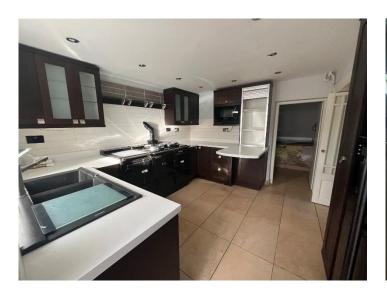

#### **Sitting Room**

14' 11" x 11' 9" ( 4.55m x 3.58m ) **Living Room** 

14' 11" x 12' 3" ( 4.55m x 3.73m ) **Kitchen** 

9' 11" x 3' 10" ( 3.02m x 1.17m ) **Conservatory** 

9' 8" x 10' 3" ( 2.95m x 3.12m ) **Wc** 