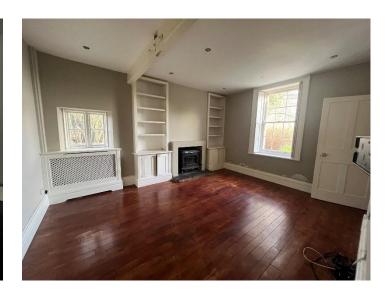

#### **Sitting Room**

14' 11" x 11' 9" ( 4.55m x 3.58m ) **Living Room** 

14' 11" x 12' 3" ( 4.55m x 3.73m ) **Kitchen** 

9' 11" x 3' 10" ( 3.02m x 1.17m ) **Conservatory** 

9' 8" x 10' 3" ( 2.95m x 3.12m ) **Wc** 