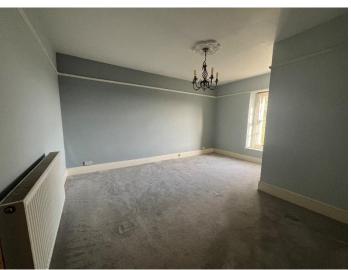

#### **Sitting Room**

14' 11" x 11' 9" ( 4.55m x 3.58m ) **Living Room** 

14' 11" x 12' 3" ( 4.55m x 3.73m ) **Kitchen** 

9' 11" x 3' 10" ( 3.02m x 1.17m ) **Conservatory** 

9' 8" x 10' 3" ( 2.95m x 3.12m ) **Wc** 

**First Floor Landing** 

**Bedroom One** 

14' 11" x 11' 9" ( 4.55m x 3.58m ) **Ensuite** 

5' 5" x 7' 6" ( 1.65m x 2.29m ) **Bedroom Two** 

9' 11" x 11' 1" ( 3.02m x 3.38m ) **Bedroom Three** 

7' 2" x 11' 5" ( 2.18m x 3.48m ) **Bathroom** 