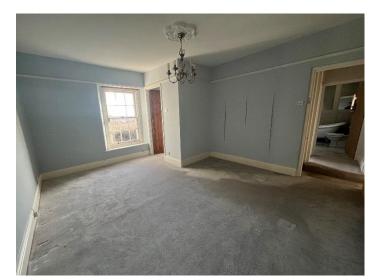

#### **Sitting Room**

14' 11" x 11' 9" ( 4.55m x 3.58m ) **Living Room** 

14' 11" x 12' 3" ( 4.55m x 3.73m ) **Kitchen** 

9' 11" x 3' 10" ( 3.02m x 1.17m ) **Conservatory** 

9' 8" x 10' 3" ( 2.95m x 3.12m ) **Wc** 

**First Floor Landing** 

**Bedroom One** 

14' 11" x 11' 9" ( 4.55m x 3.58m ) **Ensuite** 

5' 5" x 7' 6" ( 1.65m x 2.29m ) **Bedroom Two** 

9' 11" x 11' 1" ( 3.02m x 3.38m ) **Bedroom Three** 

7' 2" x 11' 5" ( 2.18m x 3.48m ) **Bathroom** 