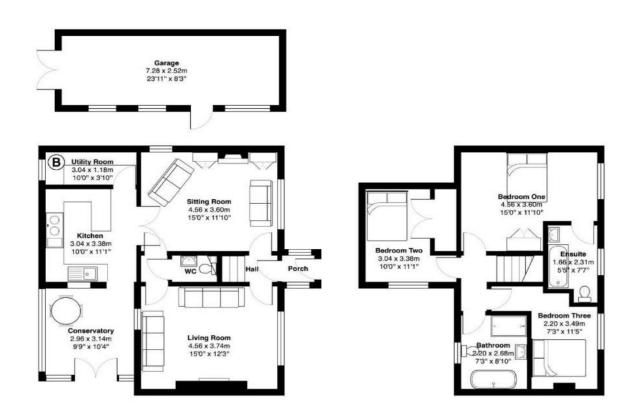

## Accommodation

#### **Sitting Room**

14' 11" x 11' 9" ( 4.55m x 3.58m ) **Living Room** 

14' 11" x 12' 3" ( 4.55m x 3.73m ) **Kitchen** 

9' 11" x 3' 10" ( 3.02m x 1.17m ) **Conservatory** 

9' 8" x 10' 3" ( 2.95m x 3.12m ) **Wc** 

**First Floor Landing** 

**Bedroom One** 

14' 11" x 11' 9" ( 4.55m x 3.58m ) **Ensuite** 

5' 5" x 7' 6" ( 1.65m x 2.29m ) **Bedroom Two** 

9' 11" x 11' 1" ( 3.02m x 3.38m ) **Bedroom Three** 

7' 2" x 11' 5" ( 2.18m x 3.48m ) **Bathroom** 

7' 2" x 8' 9" ( 2.18m x 2.67m ) **Garage** 

Garden