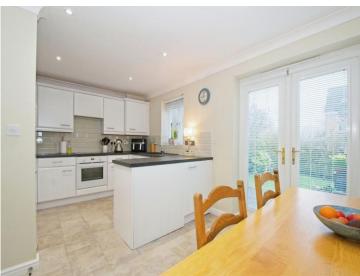

## **Accommodation**

Hall

Cloakroom

**Living Room** 

12' 9" x 14' 3" ( 3.89m x 4.34m )

Kitchen/diner

16' 2" x 8' 10" ( 4.93m x 2.69m )

Landing