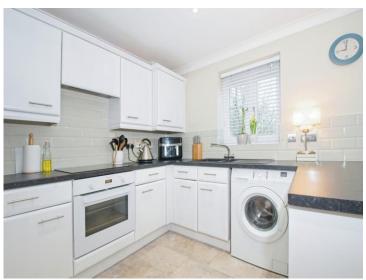

## **Accommodation**

Hall

Cloakroom

**Living Room** 

12' 9" x 14' 3" ( 3.89m x 4.34m )

Kitchen/diner

16' 2" x 8' 10" ( 4.93m x 2.69m )

Landing