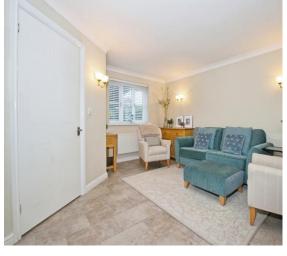

## **Accommodation**

Hall

Cloakroom

**Living Room** 

12' 9" x 14' 3" ( 3.89m x 4.34m )

Kitchen/diner

16' 2" x 8' 10" ( 4.93m x 2.69m )

Landing