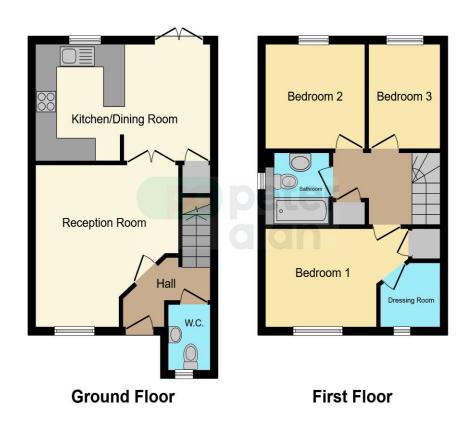

## **Accommodation**

Hall

Cloakroom

**Living Room** 

12' 9" x 14' 3" ( 3.89m x 4.34m )

Kitchen/diner

16' 2" x 8' 10" ( 4.93m x 2.69m )

Landing

**Bedroom One** 

10' 3" x 8' 6" ( 3.12m x 2.59m )

**Dressing Room** 

 $5^{\circ}$  8" x  $5^{\circ}$  7" ( 1.73m x 1.70m ) (originally the en-suite, could be converted back if required)

#### **Bedroom Two**

9' 4" x 9' (2.84m x 2.74m)

**Bedroom Three** 

8' 11" x 6' 10" ( 2.72m x 2.08m )

Bathroom

6'3" x 6'3" ( 1.91m x 1.91m )

Garage / Drive

Front / Rear Gardens

## **Floorplan**

This floorplan is for illustrative purposes only and is not drawn to scale. Measurements, floor-areas, openings and orientations are approximate. They should not be relied upon for any purpose and do not form any part of an agreement. No liability is taken for any error or mis-statement. All parties must rely on their own inspections.