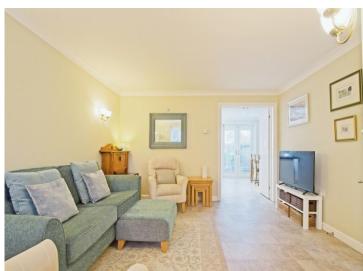

## **Accommodation**

Hall

Cloakroom

**Living Room** 

12' 9" x 14' 3" ( 3.89m x 4.34m )

Kitchen/diner

16' 2" x 8' 10" ( 4.93m x 2.69m )

Landing