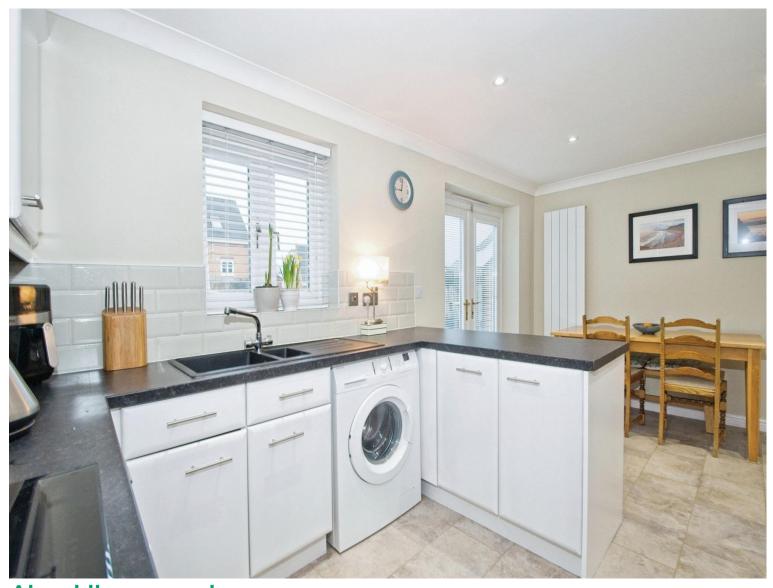

## **Accommodation**

Hall

Cloakroom

**Living Room** 

12' 9" x 14' 3" ( 3.89m x 4.34m )

Kitchen/diner

16' 2" x 8' 10" ( 4.93m x 2.69m )

Landing