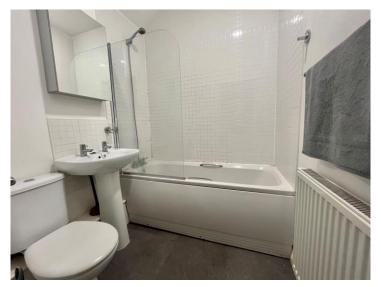

### **Bathroom**

Part tiled with panelled bath, wash hand basin, and low level wc.