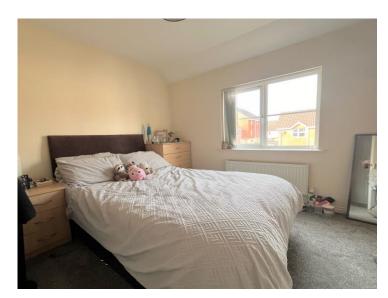

### **Bedroom One**

 $10' 4" \times 11' \text{ max} (3.15m \times 3.35m \text{ max})$ 

With fitted carpet and Upvc double glazed window to front aspect of the property.