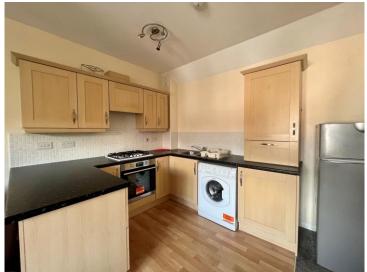

## Living Area And Kitchen

12' 7" min x 16' 10" ( 3.84m min x 5.13m )

The kitchen comprises of a range of matching wall and base units with incorporated worktop space with sink unit and drainer, plumbing for washing machine and space for fridge freezer. Gas cooker and electric hob. Window to the front aspect.