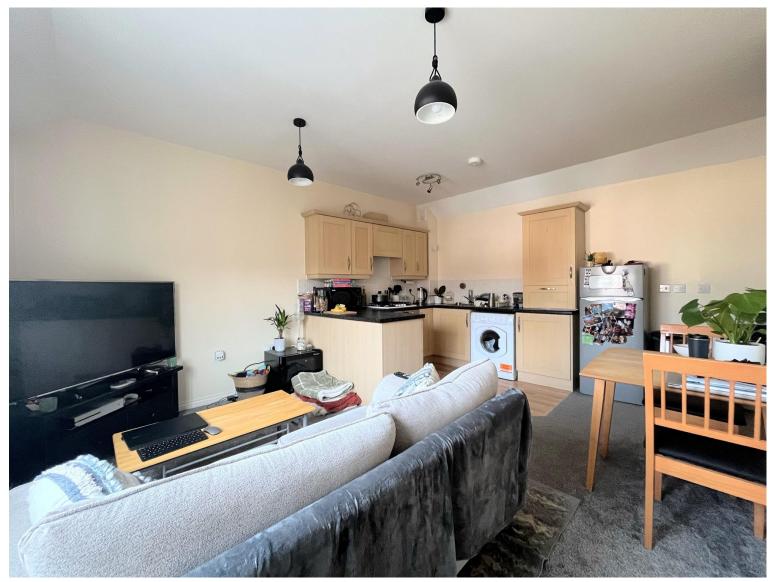

## Living Area And Kitchen

12' 7" min x 16' 10" ( 3.84m min x 5.13m )

The kitchen comprises of a range of matching wall and base units with incorporated worktop space with sink unit and drainer, plumbing for washing machine and space for fridge freezer. Gas cooker and electric hob. Window to the front aspect.