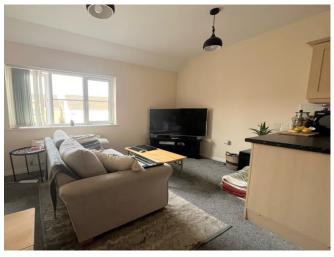

#### Landing

Open plan landing to the kitchen lounge with doors leading to the bedroom and bathroom and storage cupboard.

## Living Area And Kitchen

12' 7" min x 16' 10" ( 3.84m min x 5.13m )

The kitchen comprises of a range of matching wall and base units with incorporated worktop space with sink unit and drainer, plumbing for washing machine and space for fridge freezer. Gas cooker and electric hob. Window to the front aspect.