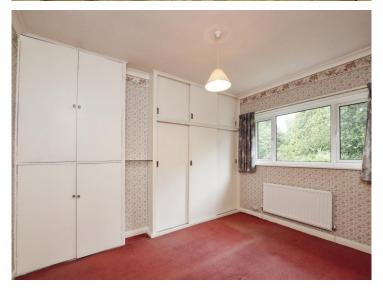

# Bedroom One

12' 2" x 12' 1" max ( 3.71m x 3.68m max ) Double glazed window, fitted wardrobe, radiator, fitted carpet, coving to ceiling.

# Bedroom Two

12' 7" x 11' 1" ( 3.84m x 3.38m ) Double glazed window to rear garden, fitted wardrobes, airing cupboard to one wall, radiator, fitted carpet, coving to ceiling.