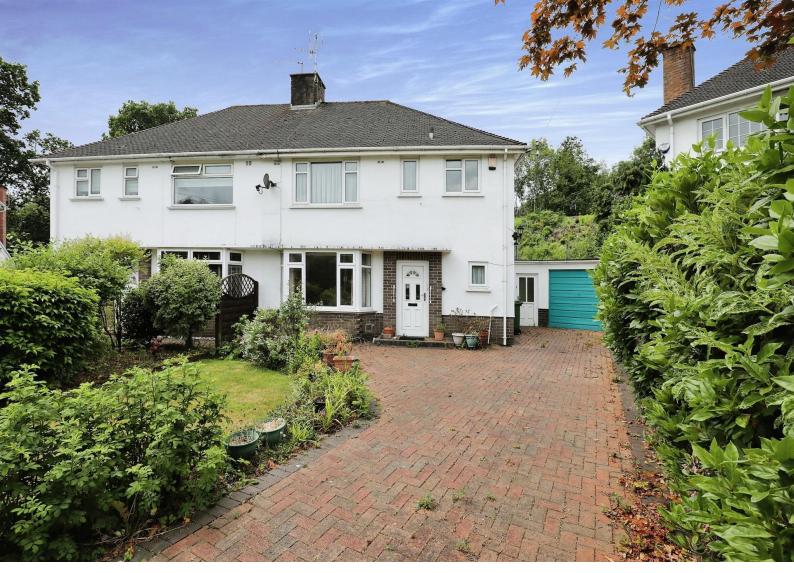

# South Rise, ##Invalid £440,000

- Traditional Semi-Detached
- Two Separate Reception Rooms
- Three Good Size Bedrooms
- Superb Rear Garden
- Garage and No Chain
- EPC Rating: C

02920 618552 Ilanishen@peteralan.co.uk

# About the property

A superb opportunity to purchase a three bedroom traditional semi-detached home situated at the head of a small and quiet cul-de-sac with a lovely private and sunny rear garden, driveway, garage and no ongoing chain.

#### **Front Garden**

Block paved driveway for three to four cars, laid to lawn, shrub beds, covered porch.

# Garage

17' 1" x 8' 5" ( 5.21m x 2.57m )

Work bench, power and light, electric up and over door, fitted storage cupboards.