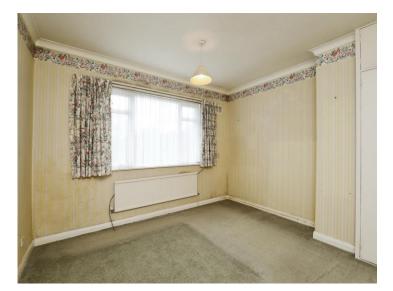

# **Bedroom Three**

10' 2" x 8' 11" ( 3.10m x 2.72m ) Double window to rear garden, radiator, fitted wardrobe, fitted carpet.