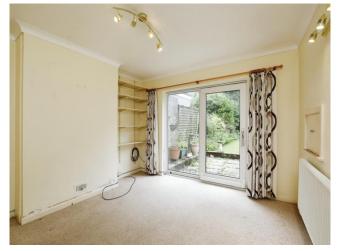

# **Dining Room**

12' 9" x 12' 1" max ( 3.89m x 3.68m max ) Double glazed sliding doors to the rear garden, radiator, fitted carpet, parquet flooring, serving hatch to kitchen.