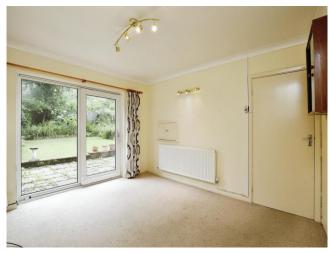

# **Dining Room**

12' 9" x 12' 1" max ( 3.89m x 3.68m max ) Double glazed sliding doors to the rear garden, radiator, fitted carpet, parquet flooring, serving hatch to kitchen.