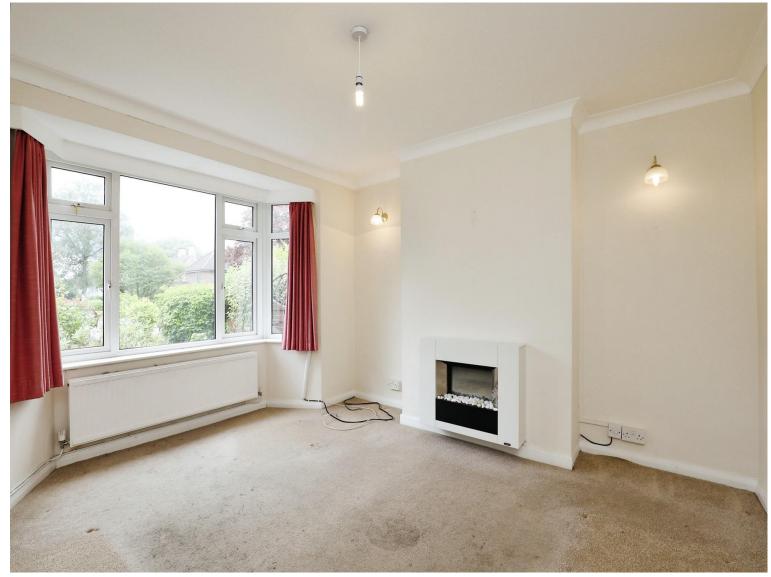

# Lounge

13' 9" into bay x 12' (4.19m into bay x 3.66m) Double glazed bay window to front, wall mounted electric fire, radiator, fitted carpet, parquet flooring.