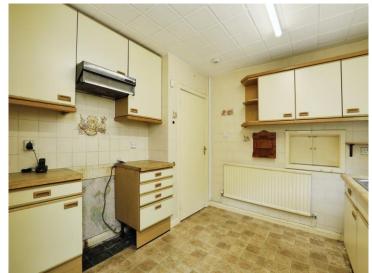

# Kitchen

10' 11" x 9' 11" ( 3.33m x 3.02m )

Double glazed window to rear, fitted wall and base units, inset stainlesss steel sink unit with mixer tap and drainer, plumbing for washing machine. Radiator, vinyl flooring, walk in shelved pantry and door to side porch.