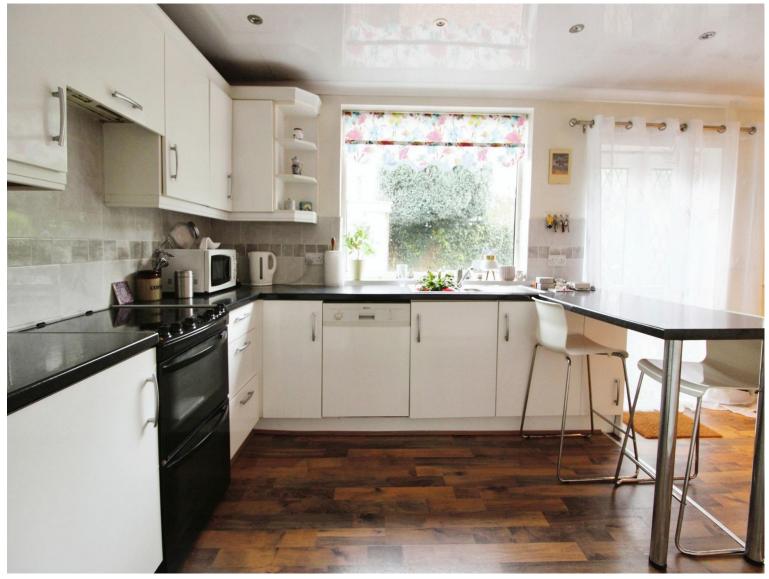

#### Lounge/Living Room

21' 9" max x 12' 2" max ( 6.63m max x 3.71m max ) **Kitchen Diner** 

19' 7" x 9' 2" ( 5.97m x 2.79m ) **Study** 

10' 1" x 12' ( 3.07m x 3.66m ) **Utility** 

**Shower Room** 