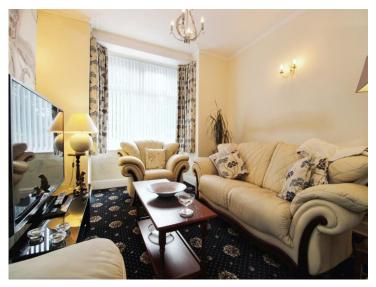

#### Lounge/Living Room

21' 9" max x 12' 2" max ( 6.63m max x 3.71m max ) **Kitchen Diner** 

19' 7" x 9' 2" ( 5.97m x 2.79m ) **Study** 

10' 1" x 12' ( 3.07m x 3.66m ) **Utility** 

**Shower Room** 