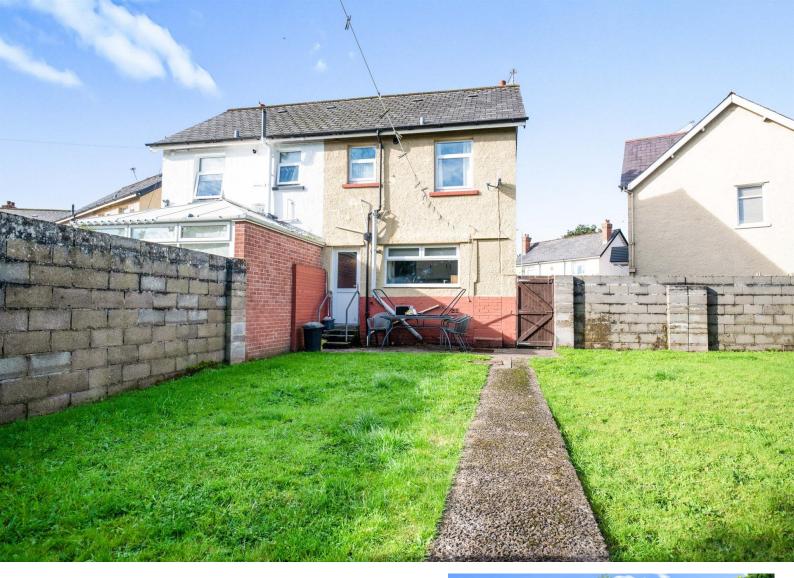

### About the property

Situated in the lower end of Caerau with close proximity to local amenities and major transport links up to the Culverhouse Cross or into town.

The property comprises entrance hallway, lounge to front with bay window, cloakroom and kitchen leading to large rear garden. To the first floor are three bedrooms and shower room.

#### Lounge

13' 5" x 12' 8" ( 4.09m x 3.86m ) **Kitchen** 

15' 10" x 5' 11" ( 4.83m x 1.80m ) Bedroom One

10' 9" x 10' 7" ( 3.28m x 3.23m ) Bedroom Two

10' x 9' 5" ( 3.05m x 2.87m )