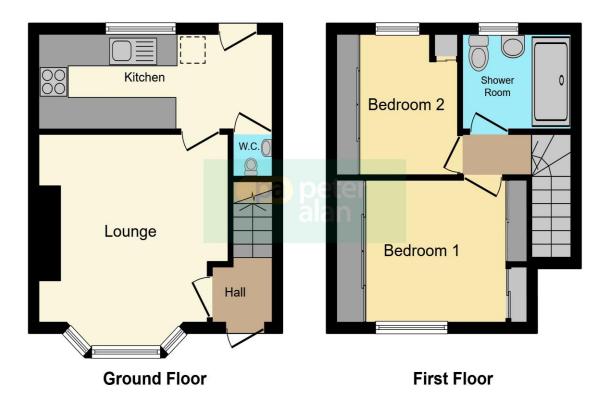

### Accommodation

#### Lounge

13' 5" x 12' 8" ( 4.09m x 3.86m ) **Kitchen** 

15' 10" x 5' 11" ( 4.83m x 1.80m ) Bedroom One

10' 9" x 10' 7" ( 3.28m x 3.23m ) Bedroom Two

10' x 9' 5" ( 3.05m x 2.87m )

# Floorplan

This floorplan is for illustrative purposes only and is not drawn to scale. Measurements, floor-areas, openings and orientations are approximate. They should not be relied upon for any purpose and do not form any part of an agreement. No liability is taken for any error or mis-statement. All parties must rely on their own inspections.