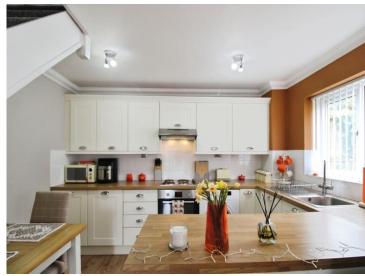

# About the property

This immaculate property, perfect for first-time buyers or investors, features an open-plan reception room, kitchen, and double bedroom with abundant natural light, ample parking, and a beautiful garden, all situated in a desirable area with convenient amenities and excellent transport links.

## **Accommodation**

**Entrance Porch** 

 $7' \times 3' \ 2'' \ (\ 2.13m \times 0.97m \ )$  Lounge/Kitchen/Diner

17' 2" x 13' 7" ( 5.23m x 4.14m )

**Bedroom One** 

11' 9" x 10' 10" ( 3.58m x 3.30m )