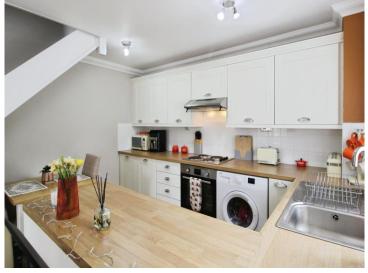

# About the property

This immaculate property, perfect for first-time buyers or investors, features an open-plan reception room, kitchen, and double bedroom with abundant natural light, ample parking, and a beautiful garden, all situated in a desirable area with convenient amenities and excellent transport links.

## **Accommodation**

**Entrance Porch** 

 $7' \times 3' \ 2'' \ (\ 2.13m \times 0.97m \ )$  Lounge/Kitchen/Diner

17' 2" x 13' 7" ( 5.23m x 4.14m )

**Bedroom One** 

11' 9" x 10' 10" ( 3.58m x 3.30m )