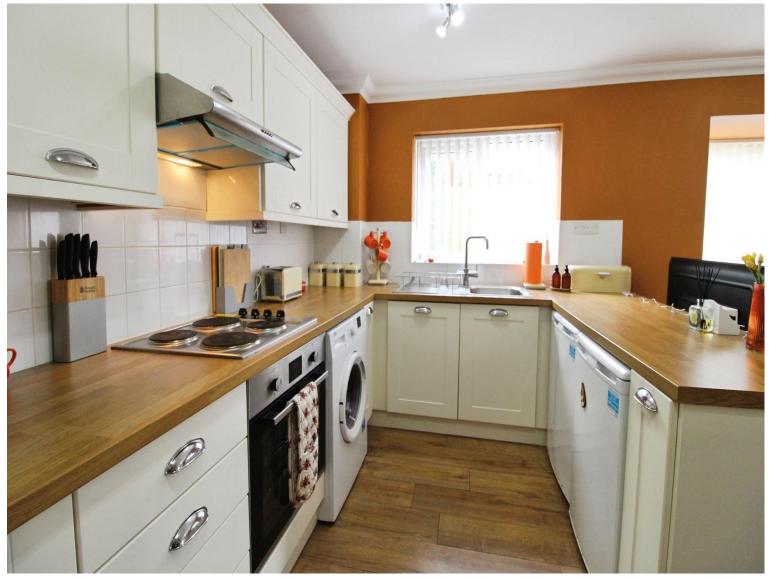

# About the property

This immaculate property, perfect for first-time buyers or investors, features an open-plan reception room, kitchen, and double bedroom with abundant natural light, ample parking, and a beautiful garden, all situated in a desirable area with convenient amenities and excellent transport links.

## **Accommodation**

**Entrance Porch** 

 $7' \times 3' \ 2'' \ (\ 2.13m \times 0.97m \ )$  Lounge/Kitchen/Diner

17' 2" x 13' 7" ( 5.23m x 4.14m )

**Bedroom One** 

11' 9" x 10' 10" ( 3.58m x 3.30m )