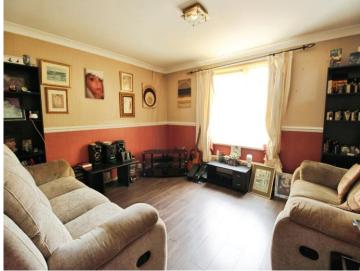

#### Lounge

11' 1" x 13' 1" ( 3.38m x 3.99m )

Bedrooom

13' 1" x 7' 2" ( 3.99m x 2.18m )

Kitchen

11' 1" x 7' 5" ( 3.38m x 2.26m )

Bathroom