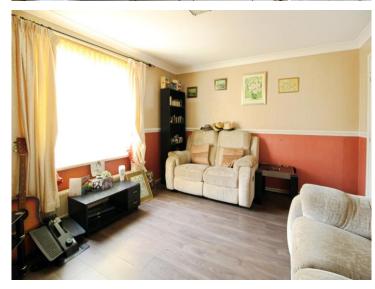

#### Lounge

11' 1" x 13' 1" ( 3.38m x 3.99m )

Bedrooom

13' 1" x 7' 2" ( 3.99m x 2.18m )

Kitchen

11' 1" x 7' 5" ( 3.38m x 2.26m )

Bathroom