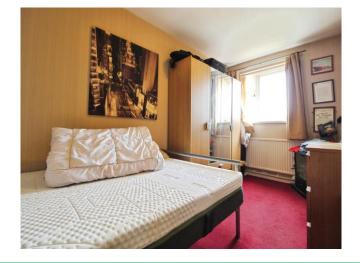

#### Lounge

11' 1" x 13' 1" ( 3.38m x 3.99m )

Bedrooom

13' 1" x 7' 2" ( 3.99m x 2.18m )

Kitchen

11' 1" x 7' 5" ( 3.38m x 2.26m )

Bathroom