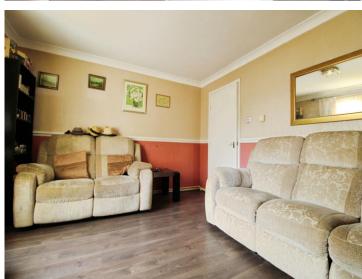

#### Lounge

11' 1" x 13' 1" ( 3.38m x 3.99m )

Bedrooom

13' 1" x 7' 2" ( 3.99m x 2.18m )

Kitchen

11' 1" x 7' 5" ( 3.38m x 2.26m )

Bathroom