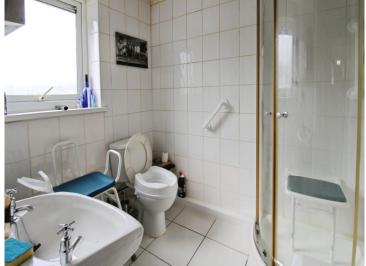

#### Lounge

11' 1" x 13' 1" ( 3.38m x 3.99m )

Bedrooom

13' 1" x 7' 2" ( 3.99m x 2.18m )

Kitchen

11' 1" x 7' 5" ( 3.38m x 2.26m )

Bathroom