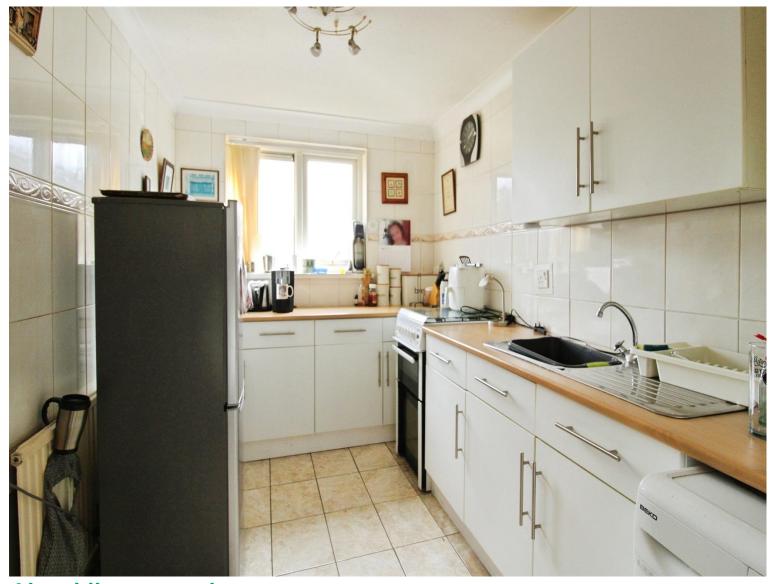

#### Lounge

11' 1" x 13' 1" ( 3.38m x 3.99m )

Bedrooom

13' 1" x 7' 2" ( 3.99m x 2.18m )

Kitchen

11' 1" x 7' 5" ( 3.38m x 2.26m )

Bathroom