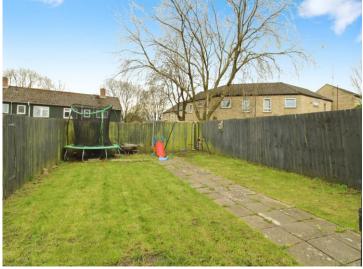

13' 5" x 12' (4.09m x 3.66m)

**Bedroom Two** 

12' x 9' 5" ( 3.66m x 2.87m )

**Bedroom Three** 

9' 10" x 6' 11" ( 3.00m x 2.11m )

Rear Garden