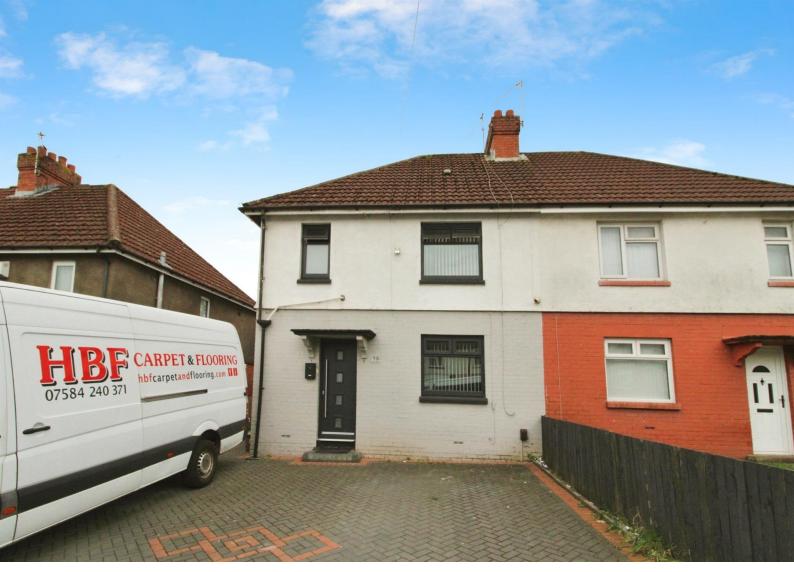

# Plymouthwood Road, offers over £200,000

- Semi detached house
- Large Driveway
- Large rear garden
- Close to local schools and transport links
- Three bedrooms
- EPC Rating: C

## **About the property**

The property is within close proximity of local amenities including local primary and secondary schools with Herbert Thompson being a stone throw away, further more are superstores and motor way links along Cowbridge Road West and Culverhouse Cross.