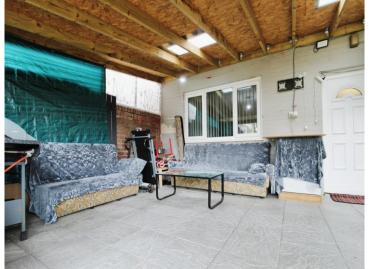

## **Accommodation**

**Entrance** 

Hall

Kitchen

12' 7" x 6' 11" ( 3.84m x 2.11m )

Lounge

Diner

**Bedroom One** 