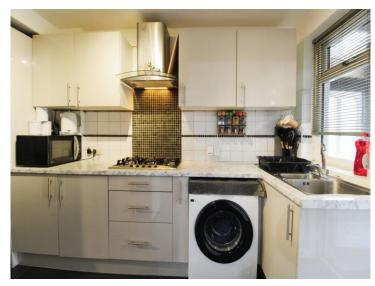

## **Accommodation**

**Entrance** 

Hall

Kitchen

12' 7" x 6' 11" ( 3.84m x 2.11m )

Lounge

Diner

**Bedroom One** 