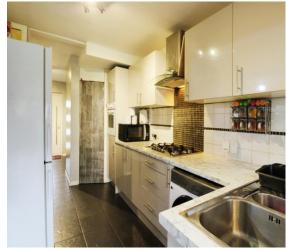

## **Accommodation**

**Entrance** 

Hall

Kitchen

12' 7" x 6' 11" ( 3.84m x 2.11m )

Lounge

Diner

**Bedroom One** 