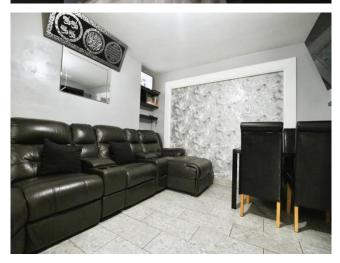

## **Accommodation**

**Entrance** 

Hall

Kitchen

12' 7" x 6' 11" ( 3.84m x 2.11m )

Lounge

Diner

**Bedroom One** 