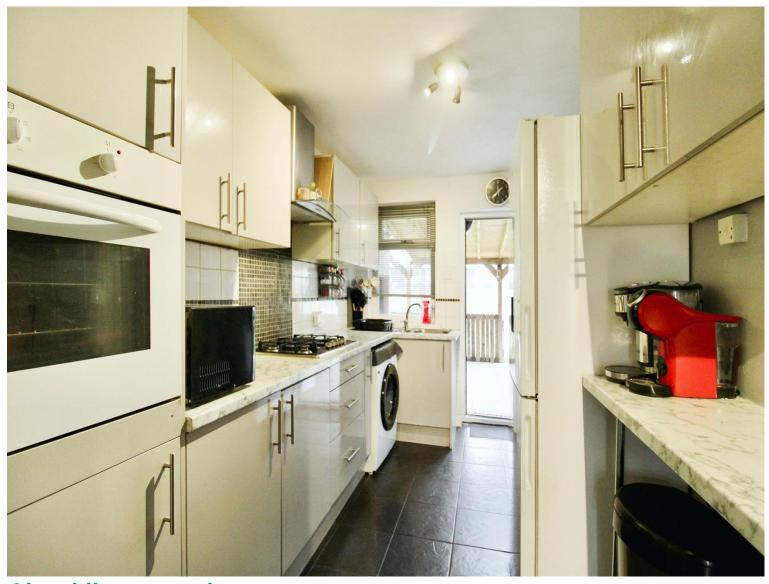

## **Accommodation**

**Entrance** 

Hall

Kitchen

12' 7" x 6' 11" ( 3.84m x 2.11m )

Lounge

Diner

**Bedroom One** 