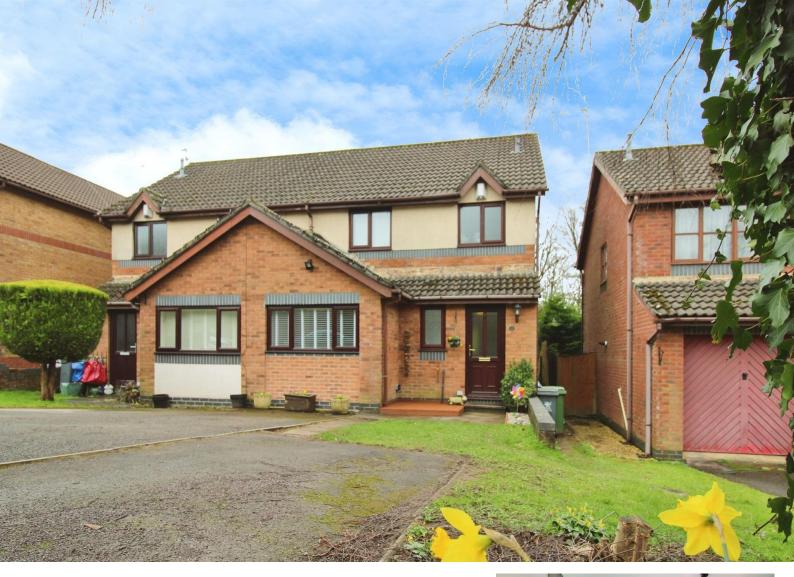

# Nant Y Drope, offers in excess of £290,000

- Beautifully presented throughout
- Off road parking
- Ensuite Shower room
- Large kitchen diner
- enclosed rear garden
- popular location
- EPC Rating: D

02920 397077 victoriapark@peteralan.co.uk

## About the property

Situated at the end of a cul de sac in the Drope, only minutes from local amenities, transport & commuter links along Culverhouse Cross. This property is move in ready and would make the perfect family home.