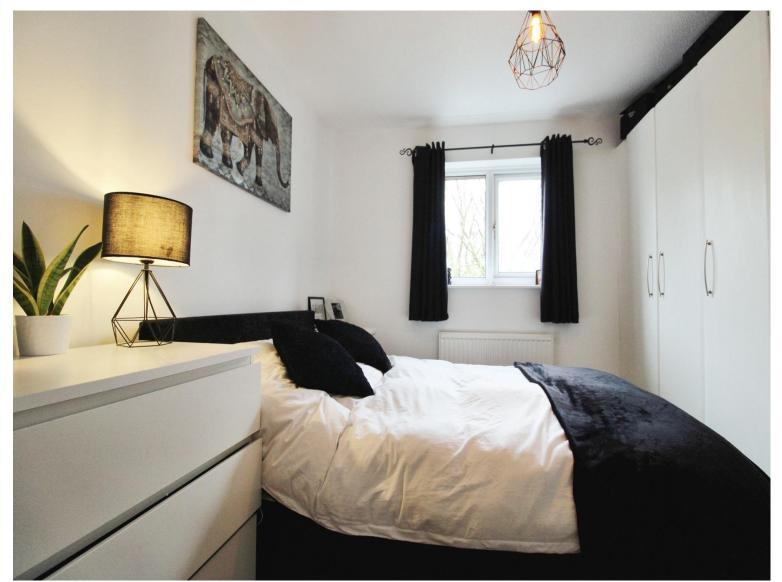

### Accommodation

Lounge

19' 9" x 9' 9" to breast ( 6.02m x 2.97m to breast ) Kitchen Diner

31' 11" max x 8' max ( 9.73m max x 2.44m max ) Bedroom One

12' x 10' 3" ( 3.66m x 3.12m ) **Bedroom Two** 

11' 11" x 7' 11" ( 3.63m x 2.41m ) Bedroom Three