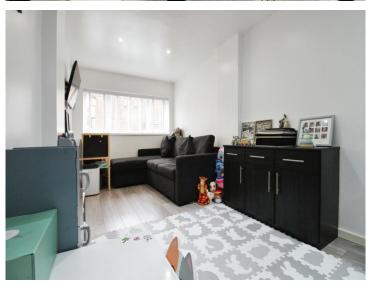

### Accommodation

Lounge

19' 9" x 9' 9" to breast ( 6.02m x 2.97m to breast ) Kitchen Diner

31' 11" max x 8' max ( 9.73m max x 2.44m max ) Bedroom One

12' x 10' 3" ( 3.66m x 3.12m ) **Bedroom Two** 

11' 11" x 7' 11" ( 3.63m x 2.41m ) Bedroom Three