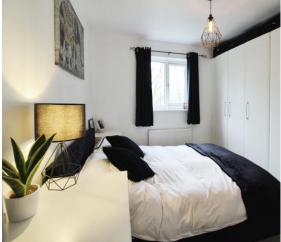

### Accommodation

Lounge

19' 9" x 9' 9" to breast ( 6.02m x 2.97m to breast ) Kitchen Diner

31' 11" max x 8' max ( 9.73m max x 2.44m max ) Bedroom One

12' x 10' 3" ( 3.66m x 3.12m ) **Bedroom Two** 

11' 11" x 7' 11" ( 3.63m x 2.41m ) Bedroom Three