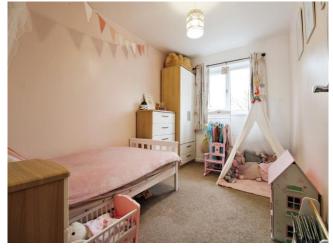

### Accommodation

Lounge

19' 9" x 9' 9" to breast ( 6.02m x 2.97m to breast ) Kitchen Diner

31' 11" max x 8' max ( 9.73m max x 2.44m max ) Bedroom One

12' x 10' 3" ( 3.66m x 3.12m ) **Bedroom Two** 

11' 11" x 7' 11" ( 3.63m x 2.41m ) Bedroom Three