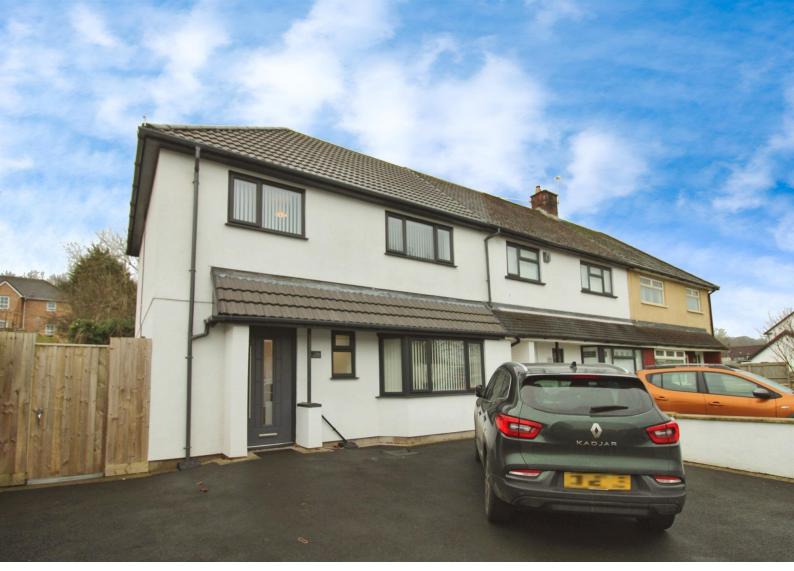

# Heol Trelai, £250,000

- Immaculate semi detached property
- Open plan kitchen
- Modern well maintained bathroom
- fully equipped kitchen
- three well proportioned bedrooms
- Plenty of natural light
- EPC Rating: C

## About the property

This immaculate semi-detached property, ideal for families and couples, features a, fully-equipped kitchen, three bedrooms, a modern bathroom, a private garden, and large driveway, all situated in a community-focused neighbourhood with excellent transport links and local amenities