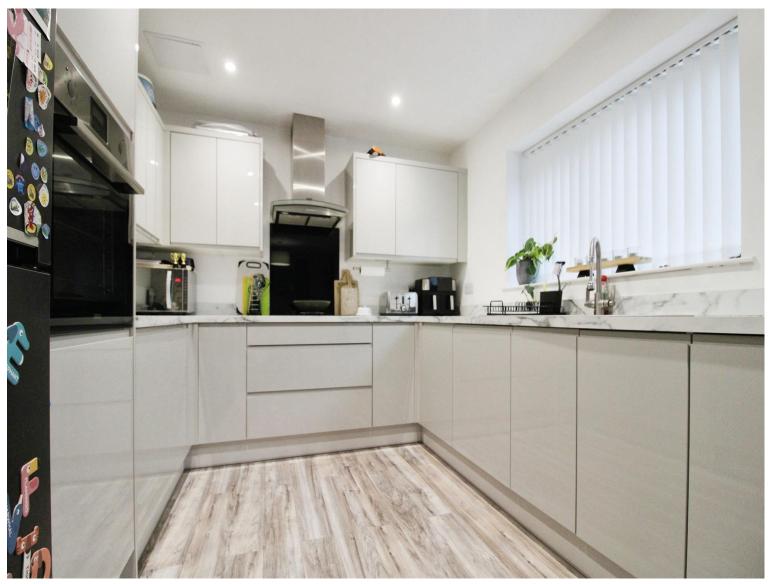

# Heol Trelai, £250,000

- Immaculate semi detached property
- Open plan kitchen
- Modern well maintained bathroom
- fully equipped kitchen
- three well proportioned bedrooms
- Plenty of natural light
- EPC Rating: C

## About the property

This immaculate semi-detached property, ideal for families and couples, features a, fully-equipped kitchen, three bedrooms, a modern bathroom, a private garden, and large driveway, all situated in a community-focused neighbourhood with excellent transport links and local amenities

Э

Accommodation