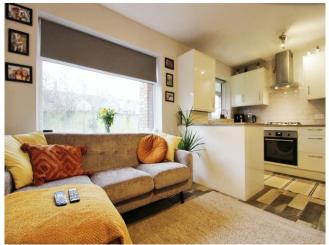

# About the property

This one bedroom apartment is perfect for First time buyers. The property comprises of an open plan lounge/new fitted kitchen, double bedroom, newly fitted bathroom, storage, parking space and communal gardens, on the groound floor with a brand new boiler!

#### Kitchen

8' 9" x 6' 1" (  $2.67m \times 1.85m$  ) **Lounge** 

12' 3" x 9' 8" ( 3.73m x 2.95m )