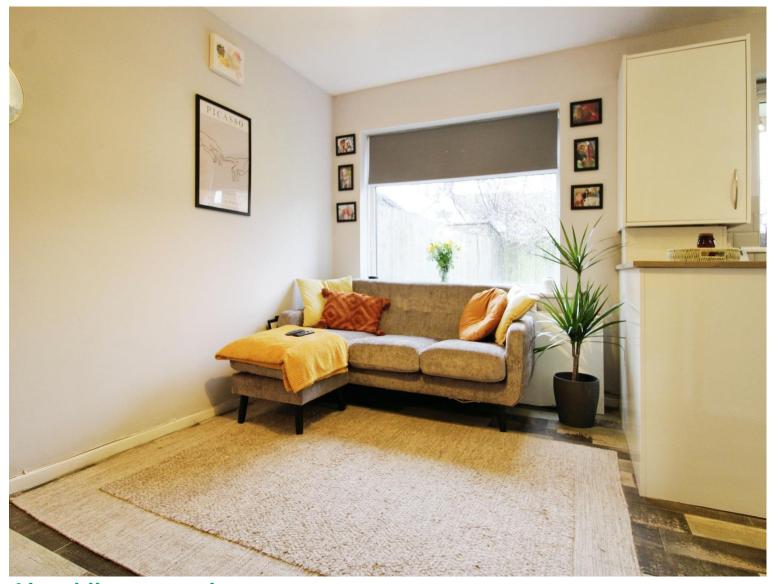

# About the property

This one bedroom apartment is perfect for First time buyers. The property comprises of an open plan lounge/new fitted kitchen, double bedroom, newly fitted bathroom, storage, parking space and communal gardens, on the groound floor with a brand new boiler!

#### Kitchen

8' 9" x 6' 1" (  $2.67m \times 1.85m$  ) **Lounge** 

12' 3" x 9' 8" ( 3.73m x 2.95m )