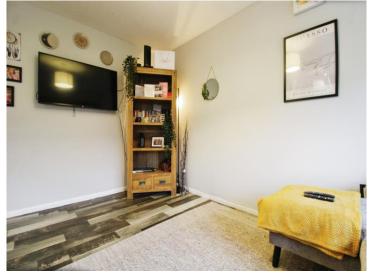

# About the property

This one bedroom apartment is perfect for First time buyers. The property comprises of an open plan lounge/new fitted kitchen, double bedroom, newly fitted bathroom, storage, parking space and communal gardens, on the groound floor with a brand new boiler!

#### Kitchen

8' 9" x 6' 1" (  $2.67m \times 1.85m$  ) **Lounge** 

12' 3" x 9' 8" ( 3.73m x 2.95m )