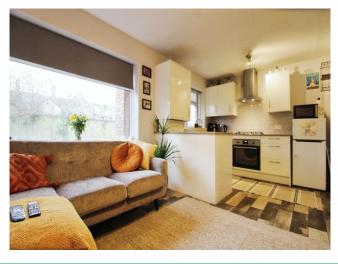

# About the property

This one bedroom apartment is perfect for First time buyers. The property comprises of an open plan lounge/new fitted kitchen, double bedroom, newly fitted bathroom, storage, parking space and communal gardens, on the groound floor with a brand new boiler!

#### Kitchen

8' 9" x 6' 1" (  $2.67m \times 1.85m$  ) **Lounge** 

12' 3" x 9' 8" ( 3.73m x 2.95m )