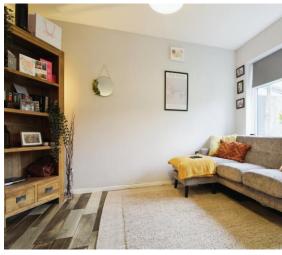

# About the property

This one bedroom apartment is perfect for First time buyers. The property comprises of an open plan lounge/new fitted kitchen, double bedroom, newly fitted bathroom, storage, parking space and communal gardens, on the groound floor with a brand new boiler!

#### Kitchen

8' 9" x 6' 1" (  $2.67m \times 1.85m$  ) **Lounge** 

12' 3" x 9' 8" ( 3.73m x 2.95m )