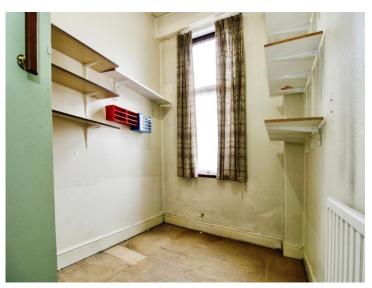

### Accommodation

Entrance

Living Room

15' 7" x 13' 10" ( 4.75m x 4.22m ) **Dining Room** 

13' 10" x 13' 10" ( 4.22m x 4.22m ) **Kitchen** 

10' 11" x 5' 8" ( 3.33m x 1.73m ) **Bedroom One** 

15' 5" x 13' 10" ( 4.70m x 4.22m ) Bedroom Two

13' 10" x 13' 10" ( 4.22m x 4.22m ) Bedroom Three

9' 3" x 6' (2.82m x 1.83m)

02920 397077 victoriapark@peteralan.co.uk