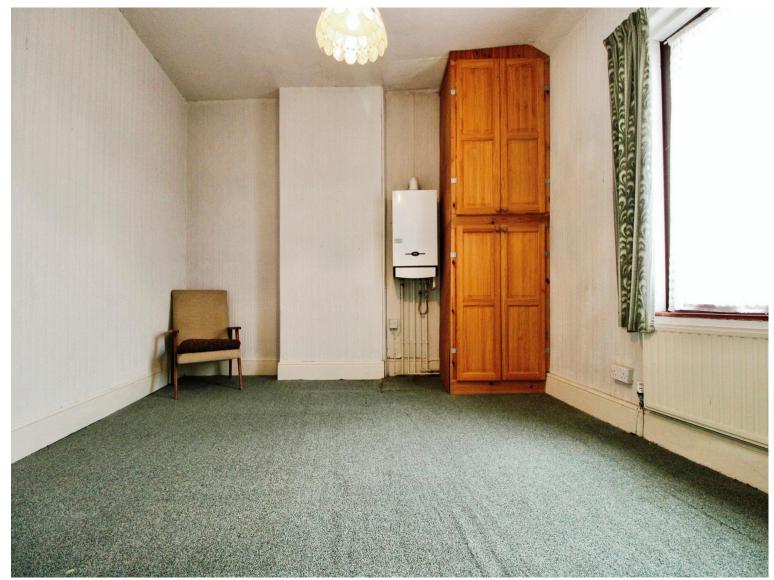

### Accommodation

Entrance

Living Room

15' 7" x 13' 10" ( 4.75m x 4.22m ) **Dining Room** 

13' 10" x 13' 10" ( 4.22m x 4.22m ) **Kitchen** 

10' 11" x 5' 8" ( 3.33m x 1.73m ) **Bedroom One** 

15' 5" x 13' 10" ( 4.70m x 4.22m ) Bedroom Two

13' 10" x 13' 10" ( 4.22m x 4.22m ) Bedroom Three

9' 3" x 6' (2.82m x 1.83m)

02920 397077 victoriapark@peteralan.co.uk