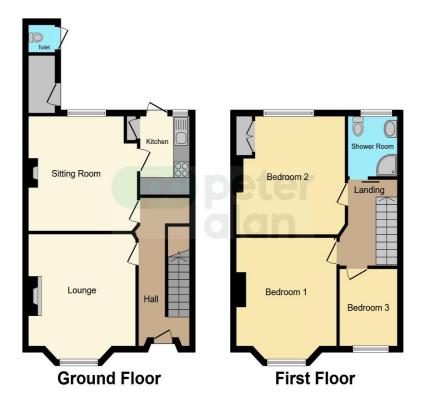

#### Floorplan

This floor plan is for illustrative purposes only. It is not drawn to scale. Any measurements, floor areas (including any total floor area), openings and orientation are approximate. No details are guaranteed, they cannot be relied upon for any purpose and they do not form part of any agreement. No liability is taken for any error, omission or misstatement. A party must rely upon its own inspection(s). Powered by www.focalagent.com

### Accommodation

Entrance

Living Room

15' 7" x 13' 10" ( 4.75m x 4.22m ) **Dining Room** 

13' 10" x 13' 10" ( 4.22m x 4.22m ) **Kitchen** 

10' 11" x 5' 8" ( 3.33m x 1.73m ) **Bedroom One** 

15' 5" x 13' 10" ( 4.70m x 4.22m ) Bedroom Two

13' 10" x 13' 10" ( 4.22m x 4.22m ) Bedroom Three

9' 3" x 6' (2.82m x 1.83m)

02920 397077 victoriapark@peteralan.co.uk