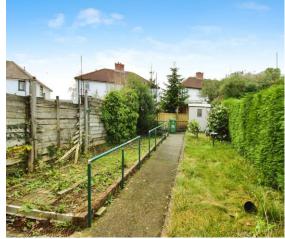

Rear Garden

First Floor Landing

**Bedroom One** 

12' 10" x 12' 5" ( 3.91m x 3.78m )

**Bedroom Two** 

10' 11" x 9' 5" ( 3.33m x 2.87m )

**Bedroom Three** 

8' 5" x 7' 2" ( 2.57m x 2.18m )