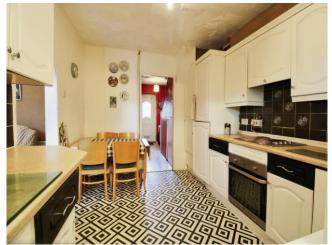

### **Accommodation**

**Living Room** 

12' 10" x 12' 8" ( 3.91m x 3.86m )

**Dining Room** 

9' 8" x 8' 11" ( 2.95m x 2.72m )

Kitchen

19' x 7' 3" ( 5.79m x 2.21m )

Wc