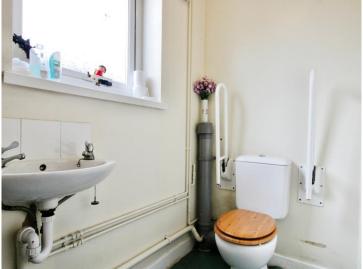

### **Accommodation**

**Living Room** 

12' 10" x 12' 8" ( 3.91m x 3.86m )

**Dining Room** 

9' 8" x 8' 11" ( 2.95m x 2.72m )

Kitchen

19' x 7' 3" ( 5.79m x 2.21m )

Wc

Bathroom