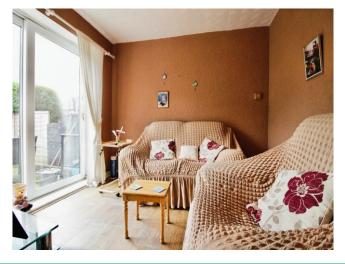

### **Accommodation**

**Living Room** 

12' 10" x 12' 8" ( 3.91m x 3.86m )

**Dining Room** 

9' 8" x 8' 11" ( 2.95m x 2.72m )

Kitchen

19' x 7' 3" ( 5.79m x 2.21m )

Wc