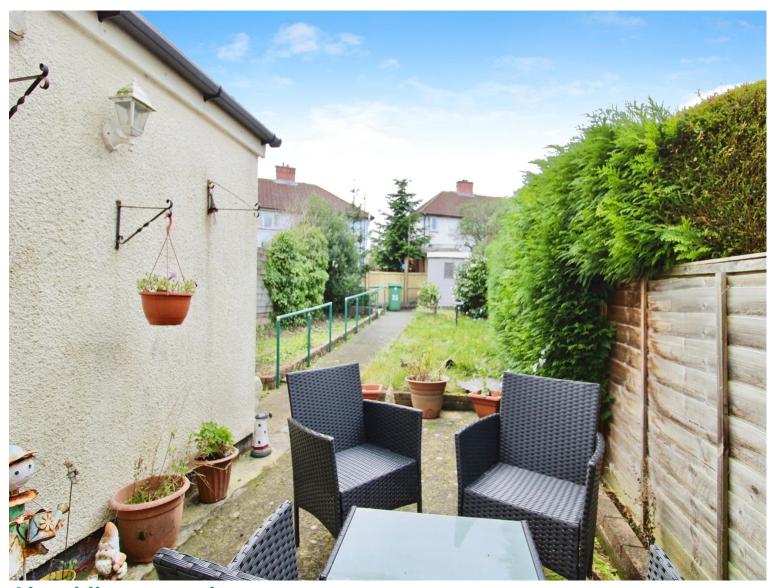

Rear Garden

First Floor Landing

**Bedroom One** 

12' 10" x 12' 5" ( 3.91m x 3.78m )

**Bedroom Two** 

10' 11" x 9' 5" ( 3.33m x 2.87m )

**Bedroom Three** 

8' 5" x 7' 2" ( 2.57m x 2.18m )