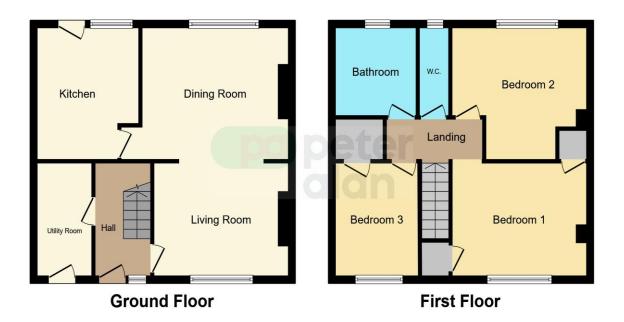

### Accommodation

Entrance

Lounge

14' 9" x 10' 10" max ( 4.50m x 3.30m max ) **Diner** 

9' 10" x 8' 6" max ( 3.00m x 2.59m max ) **Kitchen** 

11' 2" x 11' 2" max ( 3.40m x 3.40m max ) Bedroom One

12' 2" x 10' 10" max ( 3.71m x 3.30m max ) Bedroom Two

14' 9" max x 8' 10" max ( 4.50m max x 2.69m max

#### Bedroom Three

)

9' 2" x 7' 10" ( 2.79m x 2.39m ) Bathroom

## Floorplan

This floor plan is for illustrative purposes only. It is not drawn to scale. Any measurements, floor areas (including any total floor area), openings and orientation are approximate. No details are guaranteed, they cannot be relied upon for any purpose and they do not form part of any agreement. No liability is taken for any error, omission or misstatement. A party must rely upon its own inspection(s). Powered by www.focalagent.com