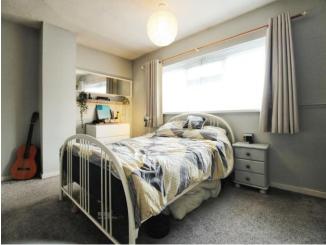

### Accommodation

Entrance

Lounge

14' 9" x 10' 10" max ( 4.50m x 3.30m max ) **Diner** 

9' 10" x 8' 6" max ( 3.00m x 2.59m max ) **Kitchen** 

11' 2" x 11' 2" max ( 3.40m x 3.40m max ) Bedroom One

12' 2" x 10' 10" max ( 3.71m x 3.30m max ) Bedroom Two