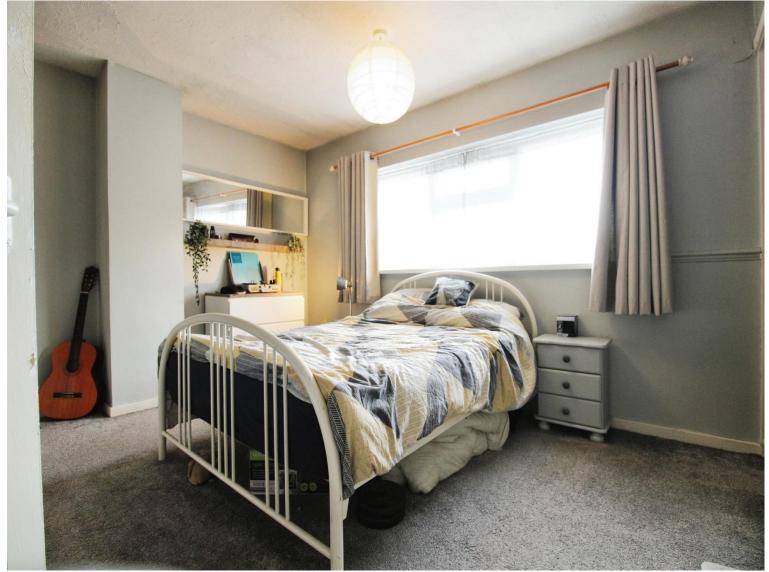

### Accommodation

Entrance

Lounge

14' 9" x 10' 10" max ( 4.50m x 3.30m max ) **Diner** 

9' 10" x 8' 6" max ( 3.00m x 2.59m max ) **Kitchen** 

11' 2" x 11' 2" max ( 3.40m x 3.40m max ) Bedroom One

12' 2" x 10' 10" max ( 3.71m x 3.30m max ) Bedroom Two