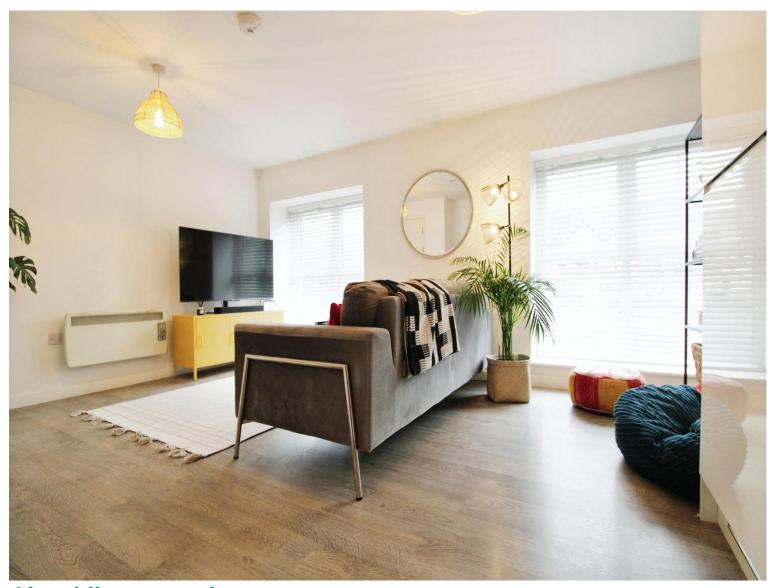

## **About the property**

Located on Cowbridge Road East. Offering open plan living, modern fitted kitchen, two double bedroom a high spec modern fitted bathroom. The property is further benefiting from being within walking distance to local primary & secondary schools

### Accommodation

**Communal Entrance Hall** 

Kitchen / Lounge

 $17' \ 3'' \times 14' \ 7'' \ (\ 5.26m \times 4.45m \ )$  Landing

**Bedroom One** 

10' 2" x 11' 10" ( 3.10m x 3.61m )

Bedroom Two

10' 7" x 9' 10" ( 3.23m x 3.00m )