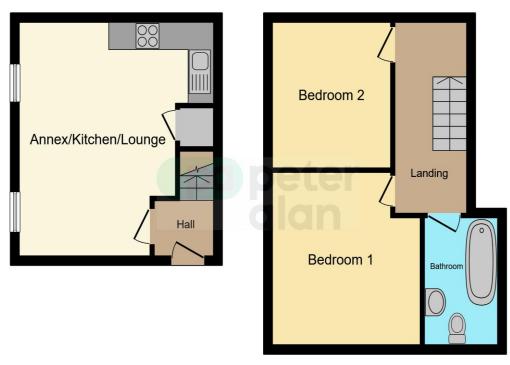

#### **Floorplan**

**Ground Floor** 

First Floor

This floor plan is for illustrative purposes only. It is not drawn to scale. Any measurements, floor areas (including any total floor area), openings and orientation are approximate. No details are guaranteed, they cannot be relied upon for any purpose and they do not form part of any agreement. No liability is taken for any error, omission or misstatement. A party must rely upon its own inspection(s). Powered by www.focalagent.com

### Accommodation

**Communal Entrance Hall** 

Kitchen / Lounge

 $17' \ 3'' \times 14' \ 7'' \ (\ 5.26m \times 4.45m \ )$  Landing

**Bedroom One** 

10' 2" x 11' 10" ( 3.10m x 3.61m )

Bedroom Two

10' 7" x 9' 10" ( 3.23m x 3.00m )