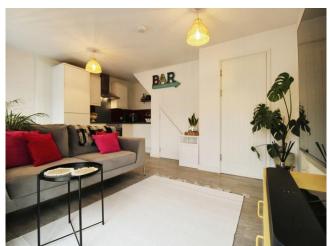

## **About the property**

Located on Cowbridge Road East. Offering open plan living, modern fitted kitchen, two double bedroom a high spec modern fitted bathroom. The property is further benefiting from being within walking distance to local primary & secondary schools

### Accommodation

**Communal Entrance Hall** 

Kitchen / Lounge

 $17' \ 3'' \times 14' \ 7'' \ (\ 5.26m \times 4.45m \ )$  Landing

**Bedroom One** 

10' 2" x 11' 10" ( 3.10m x 3.61m )

Bedroom Two

10' 7" x 9' 10" ( 3.23m x 3.00m )