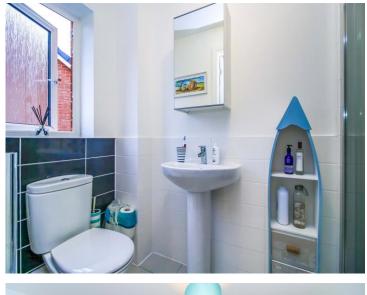

### Accommodation

Hallway

Living Room

14' 10" x 17' 3" ( 4.52m x 5.26m ) **Kitchen / Diner** 

14' 10" x 9' 1" ( 4.52m x 2.77m ) **Cloakroom** 

Rear Garden

Bedroom One

8' 1" x 9' 10" ( 2.46m x 3.00m ) **En-Suite** 