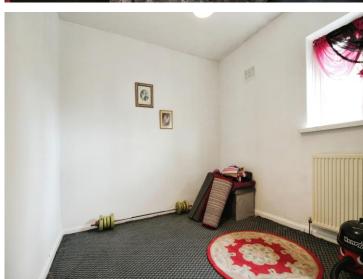

#### **Bedroom One**

11' 1" x 10' 1" to wardrobe ( 3.38m x 3.07m to wardrobe )

## **Bedroom Two**

16' 7" to wardrobe x 9' 5" max ( 5.05 m to wardrobe x 2.87 m max )

## **Bedroom Three**

8' 2" x 10' 8" ( 2.49m x 3.25m )