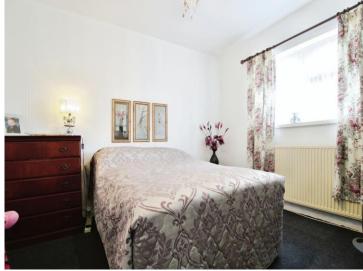

#### **Bedroom One**

11' 1" x 10' 1" to wardrobe ( 3.38m x 3.07m to wardrobe )

## **Bedroom Two**

16' 7" to wardrobe x 9' 5" max ( 5.05 m to wardrobe x 2.87 m max )

## **Bedroom Three**

8' 2" x 10' 8" ( 2.49m x 3.25m )