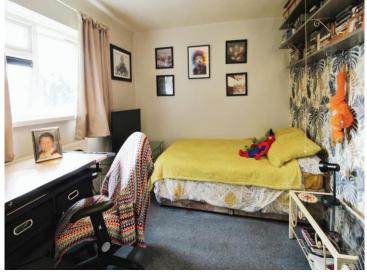

#### **Bedroom One**

11' 1" x 10' 1" to wardrobe ( 3.38m x 3.07m to wardrobe )

## **Bedroom Two**

16' 7" to wardrobe x 9' 5" max ( 5.05 m to wardrobe x 2.87 m max )

## **Bedroom Three**

8' 2" x 10' 8" ( 2.49m x 3.25m )