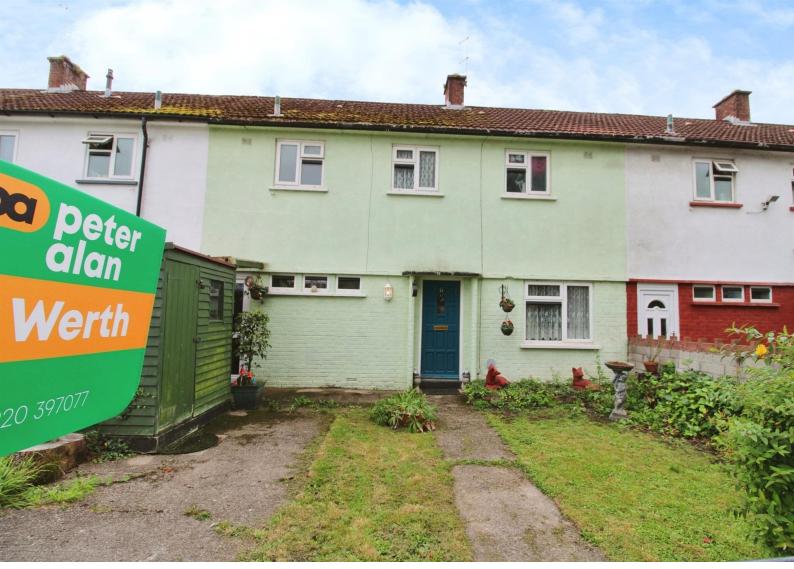

# Doyle Avenue, £240,000

- Council Tax Band D
- Three double bedrooms
- Two reception rooms
- Off road parking
- Close to schools and local amenities
- EPC Rating: Awaited

# About the property

This spacious family home is situated in the popular area of Fairwater. It offers two reception rooms and a separate kitchen downstairs with three double bedrooms and a family bathroom to the first floor. It additionally benefits from off road parking and an enclosed rear garden.