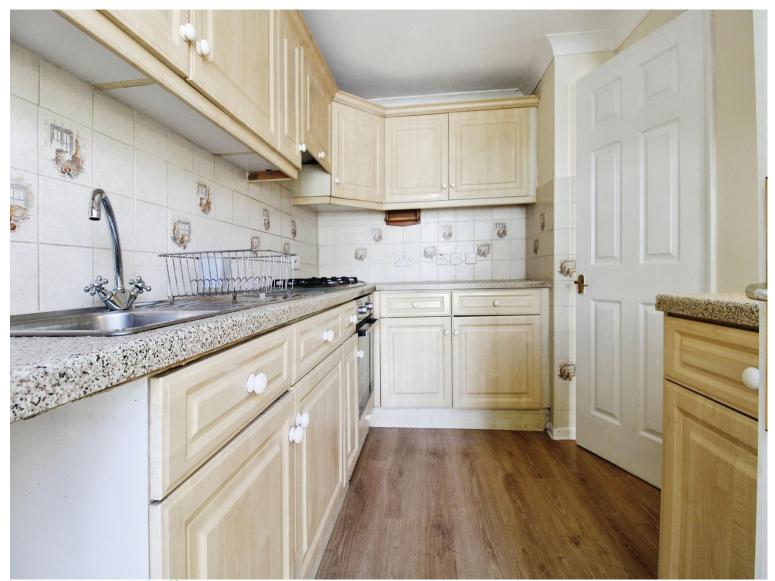

#### Lounge

12' 1" x 11' 4" ( 3.68m x 3.45m )

Kitchen

10' 4" x 6' 5" ( 3.15m x 1.96m )

Conservatory

13' 1" x 7' 2" ( 3.99m x 2.18m )

**Bedroom One** 

13' 1" x 7' 2" ( 3.99m x 2.18m )