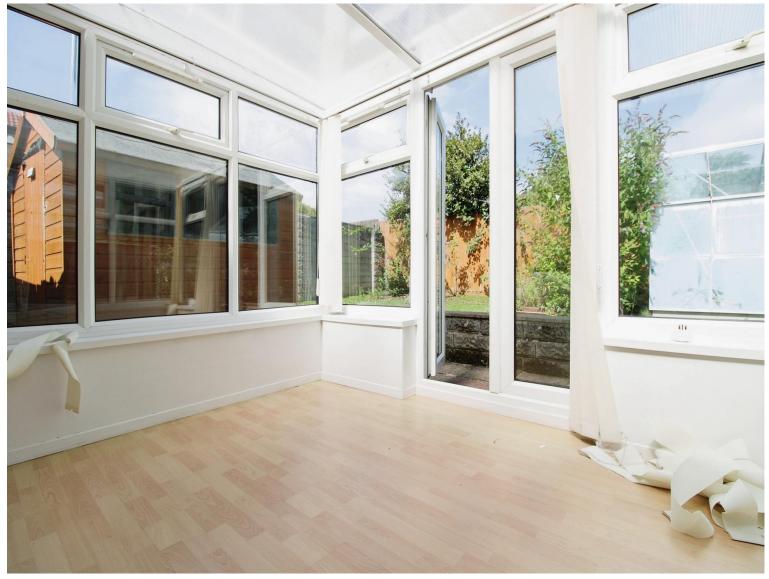

#### Lounge

12' 1" x 11' 4" ( 3.68m x 3.45m )

Kitchen

10' 4" x 6' 5" ( 3.15m x 1.96m )

Conservatory

13' 1" x 7' 2" ( 3.99m x 2.18m )

**Bedroom One** 

13' 1" x 7' 2" ( 3.99m x 2.18m )