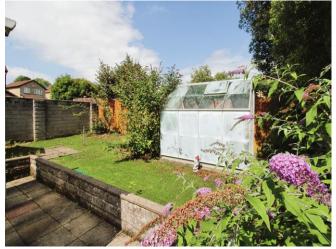

# About the property

A two bedroom semi detached bungalow in Beale Close, Danescourt, The property benefits from having off road parking to the front, garage and a private and enclosed rear garden. The property comprises of an entrance porch, entrance hall leading to lounge, kitchen, two bedrooms, shower room, conservatory, private rear garden, garage and off road parking to the front. The property is ideally situated within being walking distance to both local primary and secondary schools and is within walking distance to local amenities near Llandaff village.

**Bedroom Two** 

10' 4" x 6' 5" ( 3.15m x 1.96m )

**Shower Room** 

**Outside The Property** 