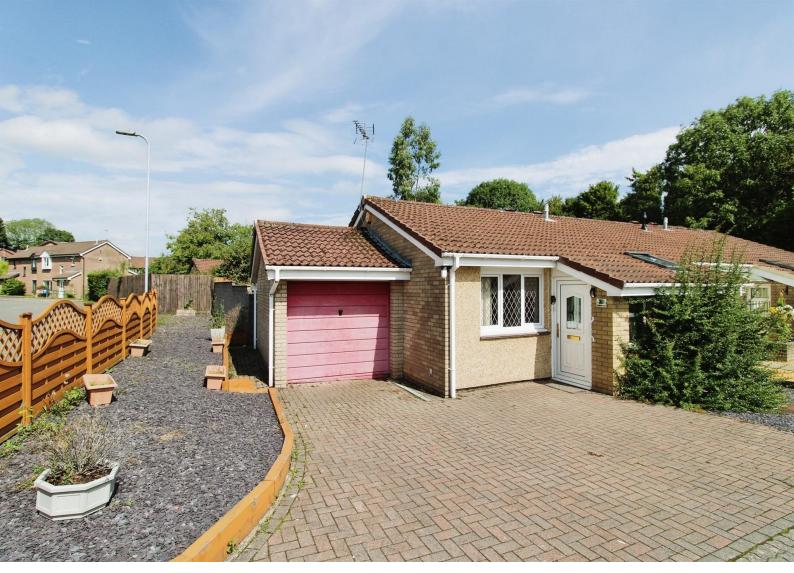

# **Beale Close** £250,000

- COUNCIL TAX BAND: D
- \*\*\*\*NO CHAIN!!\*\*\*\*
- **GARAGE**
- PRIVATE REAR GARDEN
- CONSERVATORY
- WITHIN CLOSE PROXIMITY TO LOCAL PRIMARY AND SECONDARY SCHOOLS
- CLOSE TO LOCAL PUBLIC TRANSPORT INCLUDING A TRAIN STATION

# About the property

A two bedroom semi detached bungalow in Beale Close, Danescourt, The property benefits from having off road parking to the front, garage and a private and enclosed rear garden. The property comprises of an entrance porch, entrance hall leading to lounge, kitchen, two bedrooms, shower room, conservatory, private rear garden, garage and off road parking to the front. The property is ideally situated within being walking distance to both local primary and secondary schools and is within walking distance to local amenities near Llandaff village.