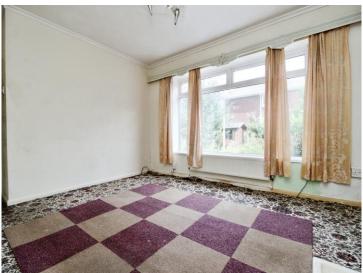

#### Sitting Room

12' 8" x 9' 7" ( 3.86m x 2.92m )

Access via wooden door with carpet flooring, chimney breast with tiled mantel, radiator and upvc double glazed window to front.