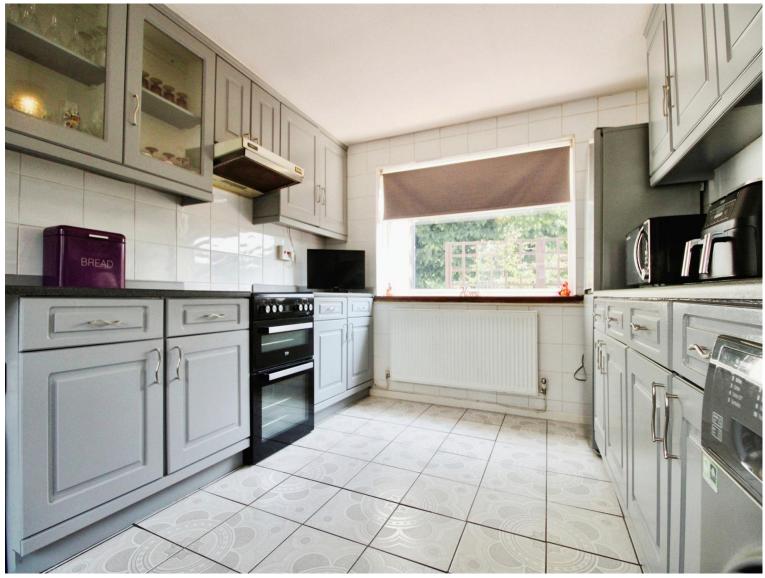

#### Kitchen

13' 7" x 9' 9" ( 4.14m x 2.97m )

With a range of matching wall and base units incorporating worktops space, tiled flooring, UPVC window to front and rear aspect, radiator, space and plumbing for washing machine and dryer, space for freestanding fridge/freezer and space for freestanding cooker, door leading to shower room and door leading to rear garden.