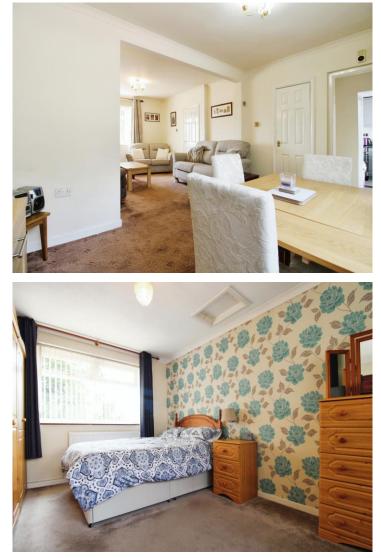

#### Lounge

13' 7" x 13' 4" ( 4.14m x 4.06m ) Fitted carpet, UPVC double glazed window to front aspect, feature fireplace and open to dining area

#### **Bedroom One**

14' x 10' (  $4.27m\ x\ 3.05m$  ) Located to the front aspect of the property with UPVC double glazed window to front aspect, radiator, fitted carpet and built in wardrobes

#### **Bedroom Two**

13' 4" x 8' 8" (  $4.06m\ x\ 2.64m$  ) With two UPVC double glazed windows to both front and rear aspect, fitted carpet and radiator