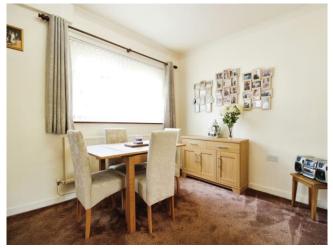

#### Diner

13' 5" x 9' 1" (  $4.09m\ x\ 2.77m$  ) Fitted carpet, UPVC double glazed window to rear aspect and radiator. Door to under stairs storage cupboard and door to kitchen