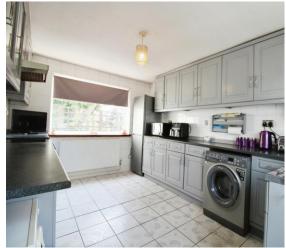

#### Kitchen

13' 7" x 9' 9" ( 4.14m x 2.97m )

With a range of matching wall and base units incorporating worktops space, tiled flooring, UPVC window to front and rear aspect, radiator, space and plumbing for washing machine and dryer, space for freestanding fridge/freezer and space for freestanding cooker, door leading to shower room and door leading to rear garden.