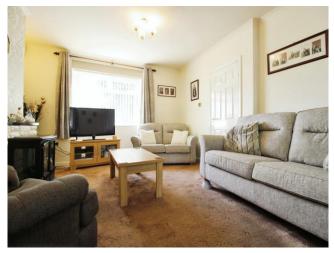

#### Lounge

13' 7" x 13' 4" ( 4.14m x 4.06m ) Fitted carpet, UPVC double glazed window to front aspect, feature fireplace and open to dining area

#### Diner

13' 5" x 9' 1" (  $4.09m\ x\ 2.77m$  ) Fitted carpet, UPVC double glazed window to rear aspect and radiator. Door to under stairs storage cupboard and door to kitchen