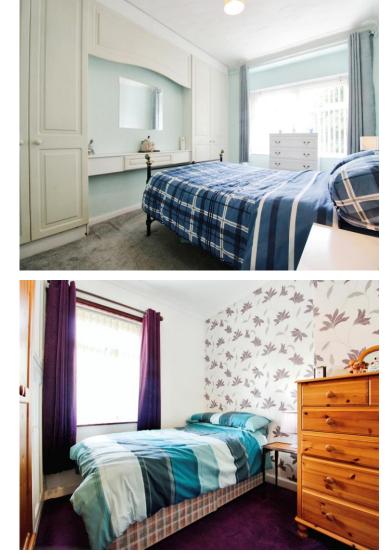

#### **Bedroom One**

14' x 10' (  $4.27m\ x\ 3.05m$  ) Located to the front aspect of the property with UPVC double glazed window to front aspect, radiator, fitted carpet and built in wardrobes

#### **Bedroom Two**

13' 4" x 8' 8" (  $4.06m\ x\ 2.64m$  ) With two UPVC double glazed windows to both front and rear aspect, fitted carpet and radiator

#### **Bedroom Three**

9' 1" x 8' 4" (  $2.77m\ x\ 2.54m$  ) Located to the rear aspect of the property with UPVC double glazed window, fitted carpet and radiator