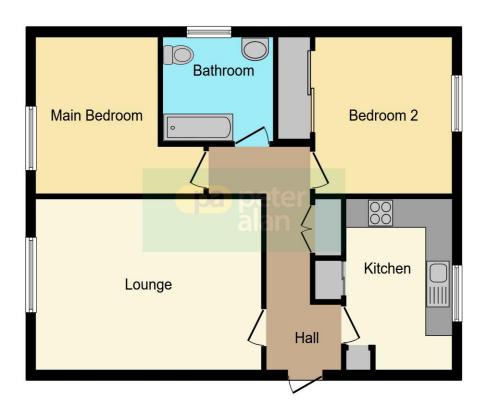

#### Kitchen

12' 2" x 7' 8" max ( 3.71m x 2.34m max ) Lounge

16' 8'' x 12' (5.08m x 3.66m ) **Bedroom One** 

13' 3" x 9' 9" ( 4.04m x 2.97m ) **Bedroom Two** 

10' 3" x 10' to wardrobe (3.12m x 3.05m to wardrobe ) Bathroom

### Floorplan

This floorplan is for illustrative purposes only and is not drawn to scale. Measurements, floor-areas, openings and orientations are approximate. They should not be relied upon for any purpose and do not form any part of an agreement. No liability is taken for any error or mis-statement. All parties must rely on their own inspections.