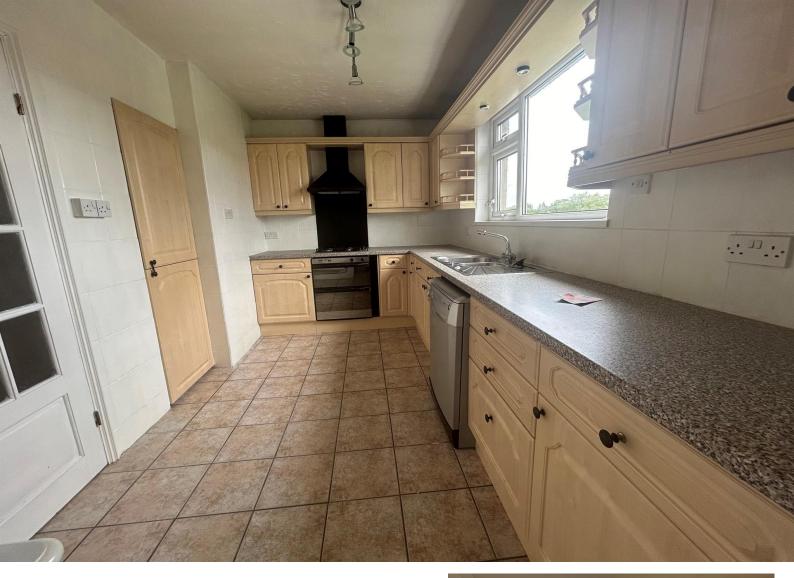

### About the property

The property comprises of hallway with doors to all rooms, spacious lounge with upvc window to rear. Two double bedrooms, family bathroom and large kitchen Outside there are communal grounds surrounding the building and a separate garage.

#### Kitchen

12' 2" x 7' 8" max ( 3.71m x 2.34m max ) Lounge

16' 8'' x 12' (5.08m x 3.66m ) **Bedroom One** 

13' 3" x 9' 9" ( 4.04m x 2.97m ) **Bedroom Two** 

10' 3" x 10' to wardrobe (3.12m x 3.05m to wardrobe ) Bathroom