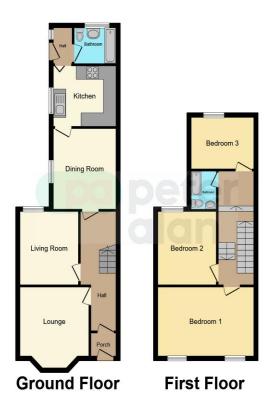

#### **Entrance**

Lounge

12' 3" x 11' 4" ( 3.73m x 3.45m )

Reception Room Two

**Dining Room** 

10' 6" x 9' 4" ( 3.20m x 2.84m )

Kitchen

11' 2" x 9' 6" ( 3.40m x 2.90m )

Utility

**Bedroom One** 

15' 3" x 9' 6" ( 4.65m x 2.90m )

**Bedroom Two** 

10' 8" x 6' 6" ( 3.25m x 1.98m )

**Bedroom Three** 

12' 2" x 10' (3.71m x 3.05m)

**Bathroom** 

## **Floorplan**

This floor plan is for illustrative purposes only. It is not drawn to scale. Any measurements, floor areas (including any total floor area), openings and orientation are approximate. No details are guaranteed, they cannot be relied upon for any purpose and they do not form part of any agreement. No liability is taken for any error, omission or misstatement. A party must rely upon its own inspection(s). Powered by www.focalagent.com