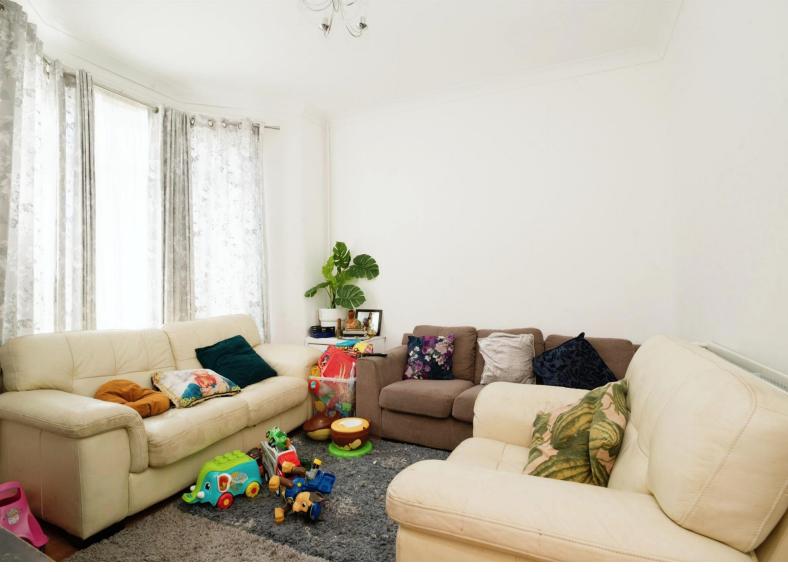

# About the property

Calling all investors- Being sold with tenants in situ

The property comprises of entrance porch, inner hallway with door to three reception rooms, under stairs storage area, kitchen and bathroom. to the first floor is three good size bedrooms

#### **Entrance**

Lounge

12' 3" x 11' 4" ( 3.73m x 3.45m )

Reception Room Two

**Dining Room** 

10' 6" x 9' 4" ( 3.20m x 2.84m )

Kitchen

11' 2" x 9' 6" ( 3.40m x 2.90m )