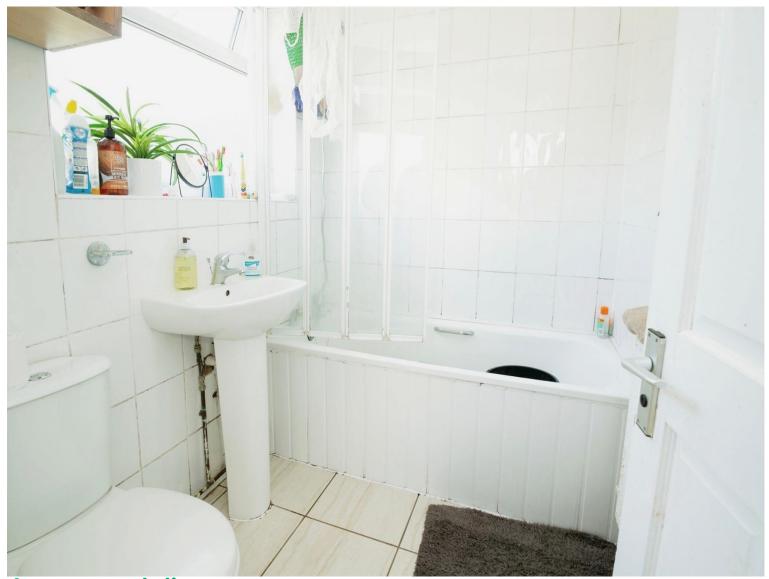

Utility

**Bedroom One** 

15' 3" x 9' 6" ( 4.65m x 2.90m )

**Bedroom Two** 

10' 8" x 6' 6" ( 3.25m x 1.98m )

**Bedroom Three** 

12' 2" x 10' (3.71m x 3.05m)

**Bathroom** 