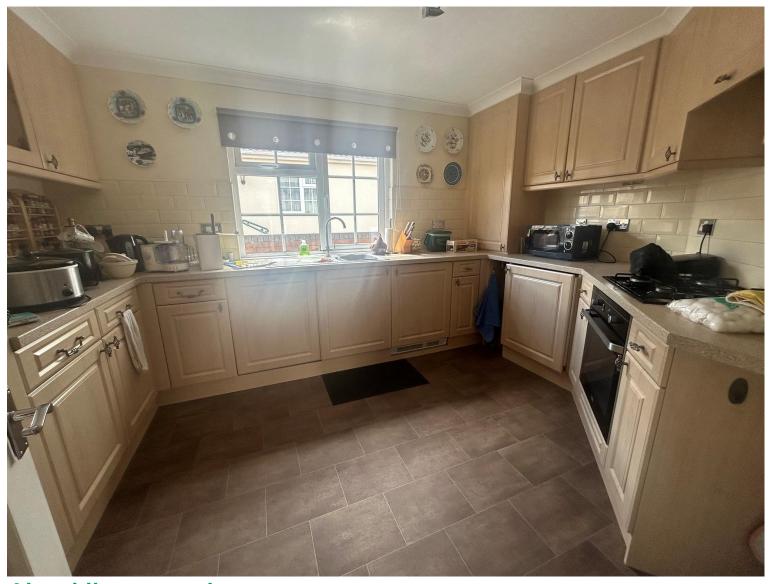

# Park Avenue Cambrian £150,000

- Council Tax Band C
- GARAGE
- INTEGRAL APPLIANCES
- SPACIOUS LOUNGE
- ENSUITE SHOWER ROOM TO MASTER
- EPC Rating: Exempt









# **About the property**

GUIDE PRICE £160,000-£170,000! Two bedroom residential park home benefiting from a detached garage, a good size kitchen, spacious living area, bathroom, two double bedrooms a walk in wardrobe and ensuite off the master bedroom. Sold with No Chain!





)









# Accommodation

### **Lounge Diner**

20' 4" x 14' 8" max ( 6.20m x 4.47m max )

#### Kitchen

11' 4" max x 9' 7" max ( 3.45m max x 2.92m max )

#### **Bedroom One**

10' x 9' 4" ( 3.05m x 2.84m )

#### **Bedroom Two**

10' 1" x 9' 4" max ( 3.07m x 2.84m max )

#### **Shower Room**

## victoriapark@peteralan.co.uk



## **Floorplan**



This floorplan is for illustrative purposes only and is not drawn to scale. Measurements, floor-areas, openings and orientations are approximate. They should not be rel