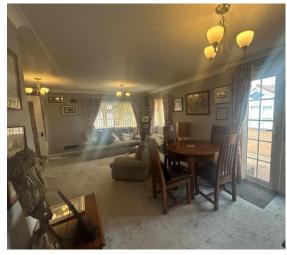

# Park Avenue Cambrian £150,000

- Council Tax Band C
- GARAGE
- INTEGRAL APPLIANCES
- SPACIOUS LOUNGE
- ENSUITE SHOWER ROOM TO MASTER
- EPC Rating: Exempt









# **About the property**

GUIDE PRICE £160,000-£170,000! Two bedroom residential park home benefiting from a detached garage, a good size kitchen, spacious living area, bathroom, two double bedrooms a walk in wardrobe and ensuite off the master bedroom. Sold with No Chain!





)









# Accommodation

### **Lounge Diner**

20' 4" x 14' 8" max ( 6.20m x 4.47m max )

#### Kitchen

11' 4" max x 9' 7" max ( 3.45m max x 2.92m max )

#### **Bedroom One**

10' x 9' 4" ( 3.05m x 2.84m )

#### **Bedroom Two**

10' 1" x 9' 4" max ( 3.07m x 2.84m max )

#### **Shower Room**

## victoriapark@peteralan.co.uk



## **Floorplan**



This floorplan is for illustrative purposes only and is not drawn to scale. Measurements, floor-areas, openings and orientations are approximate. They should not