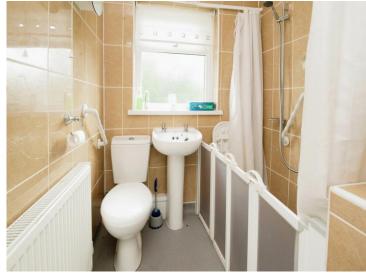

#### **Bedroom One**

 $10^{\circ} \times 10^{\circ}$  1" (  $3.05 m \times 3.07 m$  ) **Bedroom Two** 

10' x 10' 4" ( 3.05m x 3.15m )

**Bathroom** 