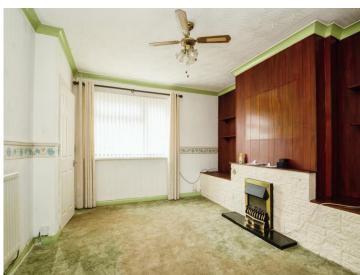

#### Lounge

 $13' 9" \times 12' 4" (4.19m \times 3.76m)$  **Kitchen** 

15' 5" x 5' 10" ( 4.70m x 1.78m )

First Floor Landing