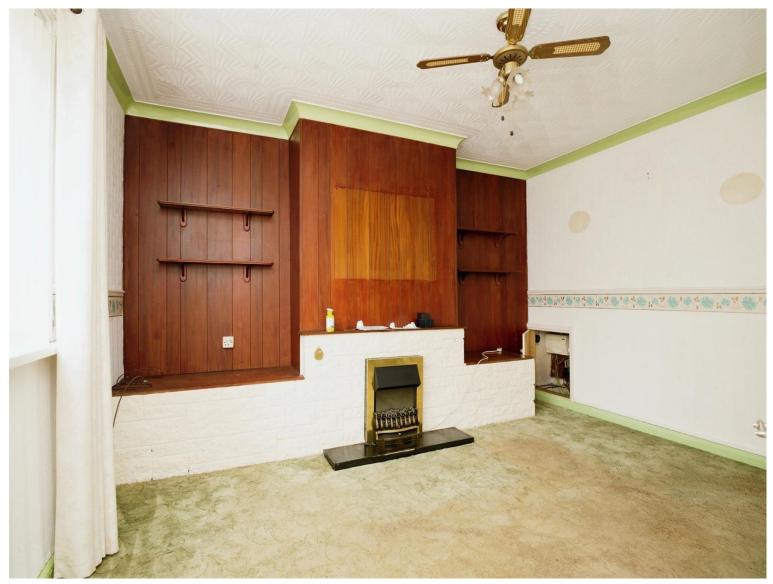

#### Lounge

 $13' 9" \times 12' 4" (4.19m \times 3.76m)$  **Kitchen** 

15' 5" x 5' 10" ( 4.70m x 1.78m )

First Floor Landing