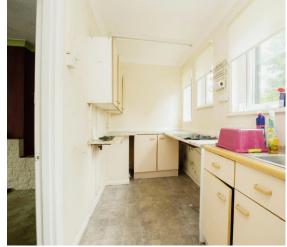

#### Lounge

 $13' 9" \times 12' 4" (4.19m \times 3.76m)$  **Kitchen** 

15' 5" x 5' 10" ( 4.70m x 1.78m )

First Floor Landing