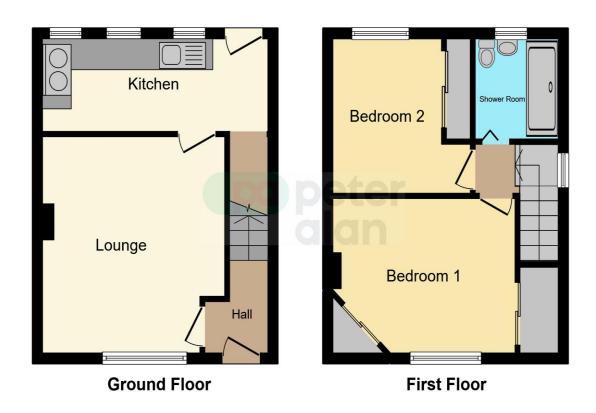

## **Accommodation**

#### Lounge

 $13' 9" \times 12' 4" (4.19m \times 3.76m)$  **Kitchen** 

15' 5" x 5' 10" ( 4.70m x 1.78m )

First Floor Landing

#### **Bedroom One**

 $10^{\circ} \times 10^{\circ}$  1" (  $3.05 m \times 3.07 m$  ) **Bedroom Two** 

10' x 10' 4" ( 3.05m x 3.15m )

**Bathroom** 

### **Floorplan**

This floor plan is for illustrative purposes only. It is not drawn to scale. Any measurements, floor areas (including any total floor area), openings and orientation are approximate. No details are guaranteed, they cannot be relied upon for any purpose and they do not form part of any agreement. No liability is taken for any error, omission or misstatement. A party must rely upon its own inspection(s). Powered by www.focalagent.com