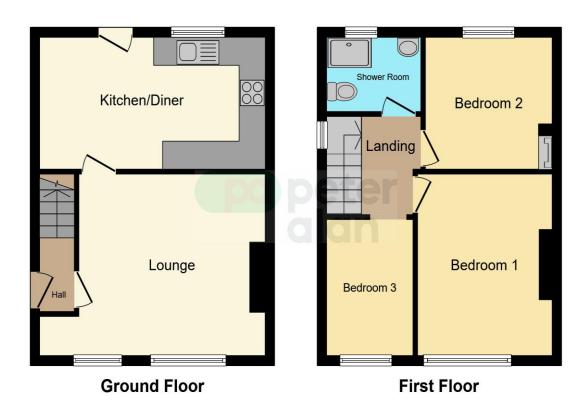

### **Accommodation**

Entrance

Lounge

Kitchen Diner

Rear Garden

First Floor Landing

**Bedroom One** 

**Bedroom Two** 

**Bedroom Three** 

Bathroom

#### **Floorplan**

This floor plan is for illustrative purposes only. It is not drawn to scale. Any measurements, floor areas (including any total floor area), openings and orientation are approximate. No details are guaranteed, they cannot be relied upon for any purpose and they do not form part of any agreement. No liability is taken for any error, omission or misstatement. A party must rely upon its own inspection(s). Powered by www.focalagent.com