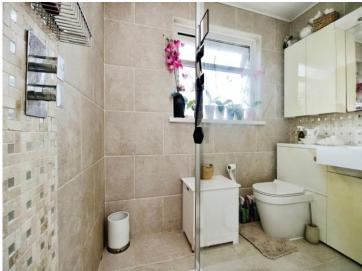

### Accommodation

Porch

#### Hallway

12' 8" x 4' 10" ( 3.86m x 1.47m )

Cloakroom