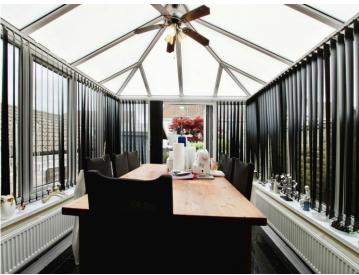

#### Conservatory

11' 8" x 8' 9" ( 3.56m x 2.67m )

**Utility Room** 

16' 11" x 6' 11" ( 5.16m x 2.11m )

First Floor Landing

**Bedroom One** 

**Bedroom Two** 

12' x 10' 11" ( 3.66m x 3.33m )