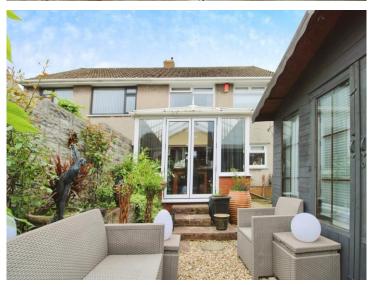

#### Conservatory

11' 8" x 8' 9" ( 3.56m x 2.67m )

**Utility Room** 

16' 11" x 6' 11" ( 5.16m x 2.11m )

First Floor Landing

**Bedroom One** 

**Bedroom Two** 

12' x 10' 11" ( 3.66m x 3.33m )