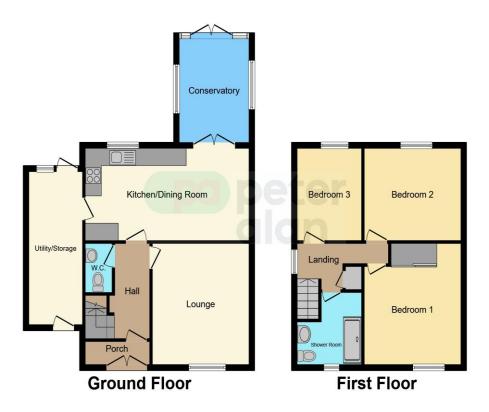

### Accommodation

Porch

#### Hallway

12' 8" x 4' 10" ( 3.86m x 1.47m )

Cloakroom

#### **Kitchen Diner**

20' 3" x 11' 1" ( 6.17m x 3.38m )

#### Conservatory

11' 8" x 8' 9" ( 3.56m x 2.67m )

**Utility Room** 

16' 11" x 6' 11" ( 5.16m x 2.11m )

First Floor Landing

**Bedroom One** 

**Bedroom Two** 

12' x 10' 11" ( 3.66m x 3.33m )

**Bedroom Three** 

11' x 7' 9" ( 3.35m x 2.36m )

02920 397077 victoriapark@peteralan.co.uk

### Floorplan

This floor plan is for illustrative purposes only. It is not drawn to scale. Any measurements, floor areas (including any total floor area), openings and orientation are approximate. No details are guaranteed, they cannot be relied upon for any purpose and they do not form part of any agreement. No liability is taken for any error, omission or misstatement. A party must rely upon its own inspection(s). Powered by www.focalagent.com