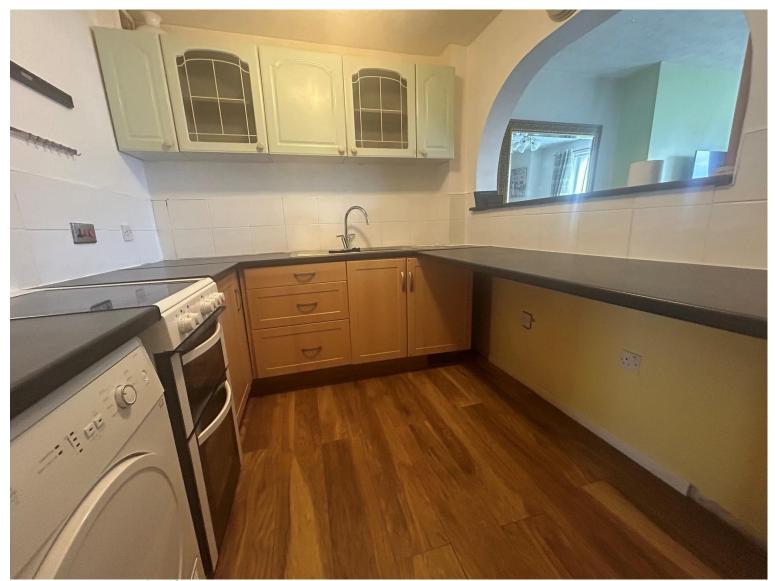

#### **Lounge Diner**

12' 10" x 15' 11" ( 3.91m x 4.85m )

Kitchen

 $7^{\prime}$  4" x  $7^{\prime}$  4" ( 2.24m x 2.24m ) Bedroom One

8' 7" x 7' 8" ( 2.62m x 2.34m )

**Bedroom Two** 

7' 6" x 7' 6" ( 2.29m x 2.29m )