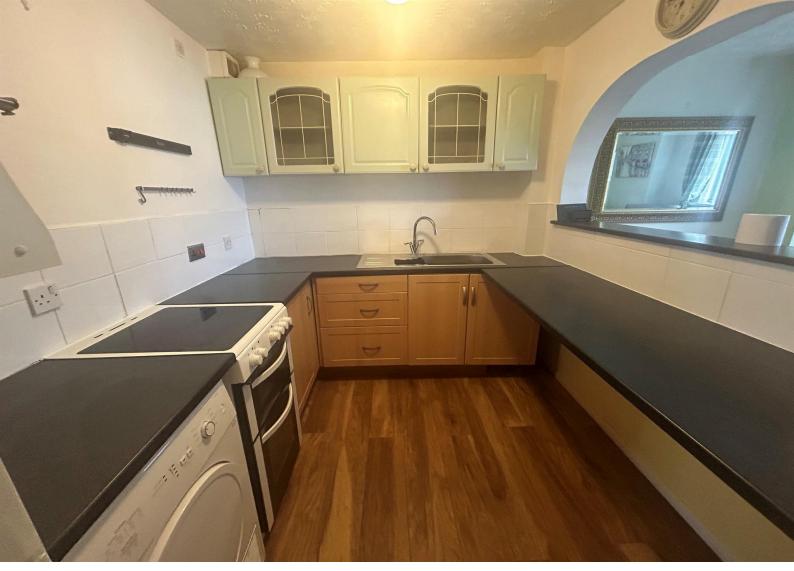

#### **Lounge Diner**

12' 10" x 15' 11" ( 3.91m x 4.85m )

Kitchen

 $7^{\prime}$  4" x  $7^{\prime}$  4" ( 2.24m x 2.24m ) Bedroom One

8' 7" x 7' 8" ( 2.62m x 2.34m )

**Bedroom Two** 

7' 6" x 7' 6" ( 2.29m x 2.29m )