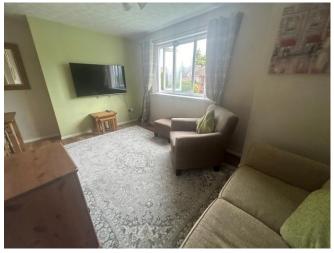

#### **Lounge Diner**

12' 10" x 15' 11" ( 3.91m x 4.85m )

Kitchen

 $7^{\prime}$  4" x  $7^{\prime}$  4" ( 2.24m x 2.24m ) Bedroom One

8' 7" x 7' 8" ( 2.62m x 2.34m )

**Bedroom Two** 

7' 6" x 7' 6" ( 2.29m x 2.29m )