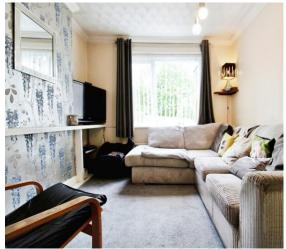

### Accommodation

Lounge

10' 2" x 10' 5" ( 3.10m x 3.17m ) **Dining Room** 

11' 1" x 13' 9" ( 3.38m x 4.19m ) **Kitchen** 

9' 6" x 13' 3" ( 2.90m x 4.04m ) Bedroom One

11' 1" x 12' 9" ( 3.38m x 3.89m ) Bedroom Two