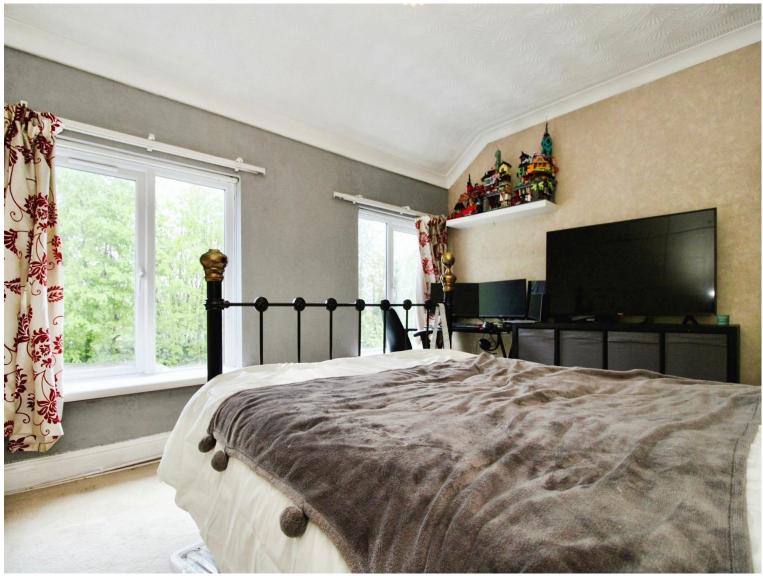

### Accommodation

Lounge

10' 2" x 10' 5" ( 3.10m x 3.17m ) **Dining Room** 

11' 1" x 13' 9" ( 3.38m x 4.19m ) **Kitchen** 

9' 6" x 13' 3" ( 2.90m x 4.04m ) Bedroom One

11' 1" x 12' 9" ( 3.38m x 3.89m ) Bedroom Two