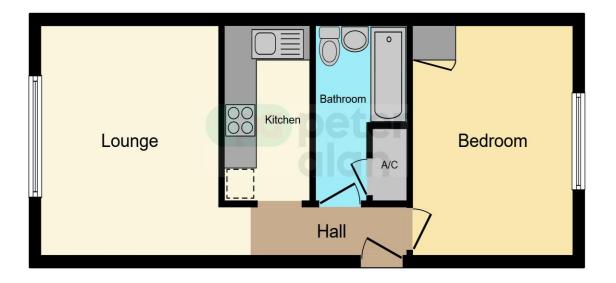

### Accommodation

Living Room

13' 6" x 13' 3" ( 4.11m x 4.04m )

#### Kitchen

10' 2" x 5' 3" ( 3.10m x 1.60m )

#### Bedroom

13' 6" x 9' 11" ( 4.11m x 3.02m )

#### Bathroom

02920 397077 victoriapark@peteralan.co.uk

### Floorplan

This floor plan is for illustrative purposes only. It is not drawn to scale. Any measurements, floor areas (including any total floor area), openings and orientation are approximate. No details are guaranteed, they cannot be relied upon for any purpose and they do not form part of any agreement. No liability is taken for any error, omission or misstatement. A party must rely upon its own inspection(s). Powered by www.focalagent.com