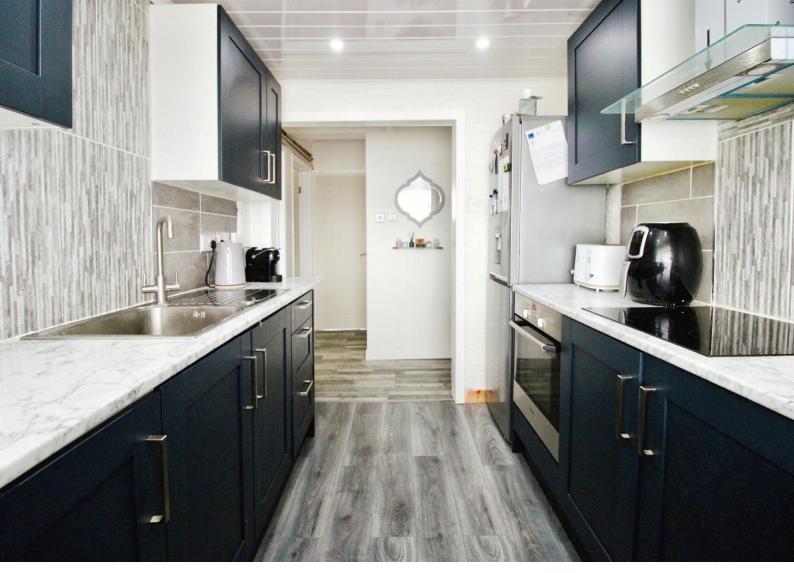

# Greenland Crescent, guide price £140,000

- COUNCIL TAX BAND C
- GUIDE PRICE £140,000-£150,000
- OVER 900 YEARS LEFT ON THE LEASE
- GARAGE IN BLOCK
- BALCONY
- CLOSE TO LOCAL PRIMARY AND SECONDARY SCHOOLS
- TWO DOUBLE BEDROOMS
- GOOD TRANSPORT LINKS INCLUDING THE













# About the property

Guide Price £140,000-£150,000. Set in a quiet culde-sac in a popular area of Fairwater is this spacious first floor apartment, offering spacious living, two double bedrooms, modern fitted kitchen and a bathroom. This apartment is the perfect home for a first time buyer or an investor.

# **Accommodation**

#### **Entrance Hall**

#### Lounge

13' 9" x 13' 9" ( 4.19m x 4.19m )

#### **Kitchen**

17' 3" x 7' 7" ( 5.26m x 2.31m )

#### **Bedroom One**

13' 10" x 13' 4" ( 4.22m x 4.06m )

#### **