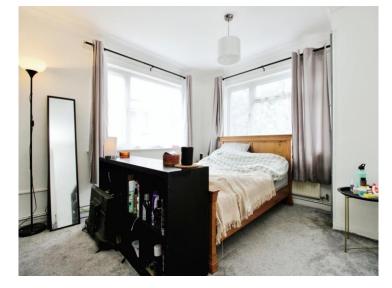

#### **Bedroom One**

13' 10" x 13' 4" ( 4.22m x 4.06m )

#### **Bedroom Two**

13'8" x 8' (4.17m x 2.44m)