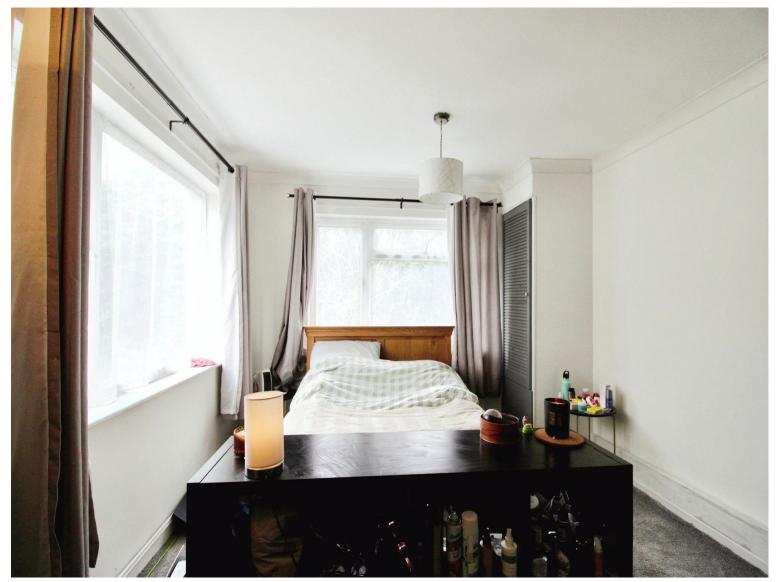

#### **Bedroom One**

13' 10" x 13' 4" ( 4.22m x 4.06m )

#### **Bedroom Two**

13'8" x 8' (4.17m x 2.44m)