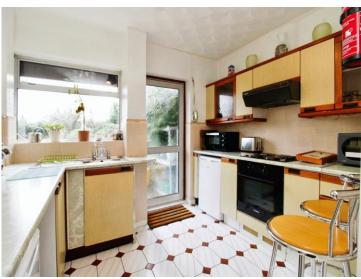

#### Kitchen

9' 8" x 6' 5" ( 2.95m x 1.96m )

Shower Room

**Bedroom One** 

13' 1" x 11' 1" ( 3.99m x 3.38m )

Bedroom Two

13' 1" x 9' 8" ( 3.99m x 2.95m )

**Bedroom Three** 