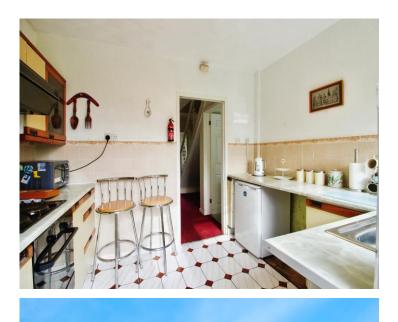

#### Kitchen

9' 8" x 6' 5" ( 2.95m x 1.96m )

Shower Room

**Bedroom One** 

13' 1" x 11' 1" ( 3.99m x 3.38m )

Bedroom Two

13' 1" x 9' 8" ( 3.99m x 2.95m )

**Bedroom Three** 