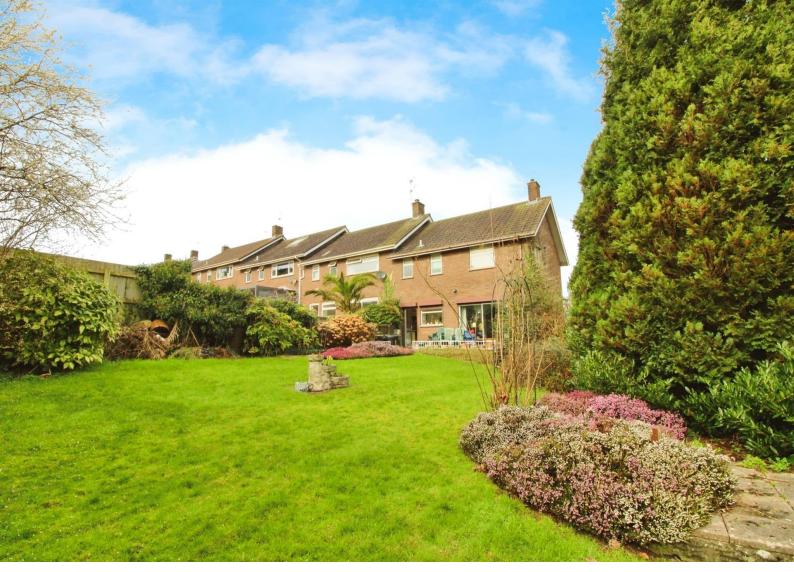

# Pentrebane Road, £240,000

- COUNCIL TAX BAND C
- LARGE REAR GARDEN BENEFITING FROM A LARGE CORNER PLOT. THREE DOUBLE BEDROOMS
- HUGE AMOUNT OF POTENTIAL FOR A
  GROWING FAMILY
- CLOSE TO LOCAL AMENTIES ALL WITHIN
  WALKING DISTANCE

## About the property

A three bedroom end terrace property in Fairwater, benefiting from large front and rear gardens, two reception rooms, spacious kitchen, downstairs shower room, three good size bedrooms and a family bathroom with a serperate WC. Only minutes from local amenities.

### Outside The Property

-----